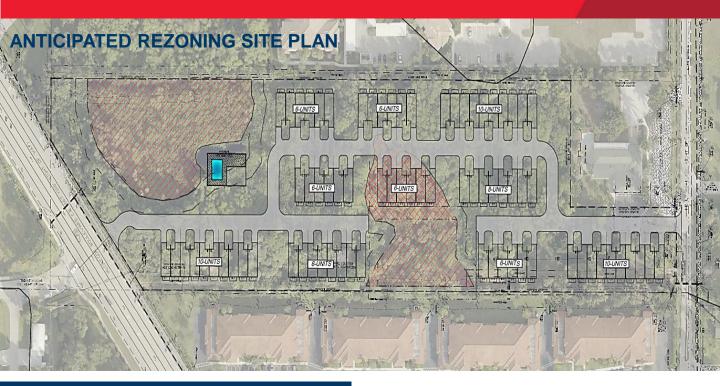

## PROPERTY INFORMATION

- 2 Parcels totaling approximately 8.22 acres
- 5 Acres that front McGregor currently zoned RM-8 Family
- Rear 3.81 acres zoned AG-2 and is in late stages of rezoning to conform with RM-2 zoning
- Density allows up to 8 units per acre
- Entitled for up to 76 coach home units
- High exposure on coveted McGregor Blvd corridor of high end communities
- Situated between Majestic Palms and Magnolia Point communities

| LAND USE BREAKDOWN: PHASE 1  |         |    |      |     |         |
|------------------------------|---------|----|------|-----|---------|
| TOTAL SITE AREA              | 363,863 | SF | 8.35 | AC. | 100.00% |
| BUILDING AREA (76 UNITS)     | 86,545  | SF | 1.99 | AC. | 23.79%  |
| PAVEMENT AREA                | 61,884  | SF | 1.42 | AC. | 17.01%  |
| PAVEMENT AREA ADDED          | 0       | SF | 0.00 | AC. | 0.00%   |
| CONCRETE AREA                | 0       | SF | 0.00 | AC. | 0.00%   |
| OPEN SPACE                   | 215,434 | SF | 4.95 | AC. | 59.21%  |
|                              |         |    |      |     | 100.00% |
| TOTAL WETLANDS AREA          | 80639   | SF | 1.85 | AC. | 22.16%  |
| TOTAL WETLANDS IMPACTED AREA | 16419   | SF | 0.38 | AC. | 4.51%   |
| TOTAL WETLAND AREA PRESERVED | 64220   | SF | 1.47 | AC. | 17.65%  |