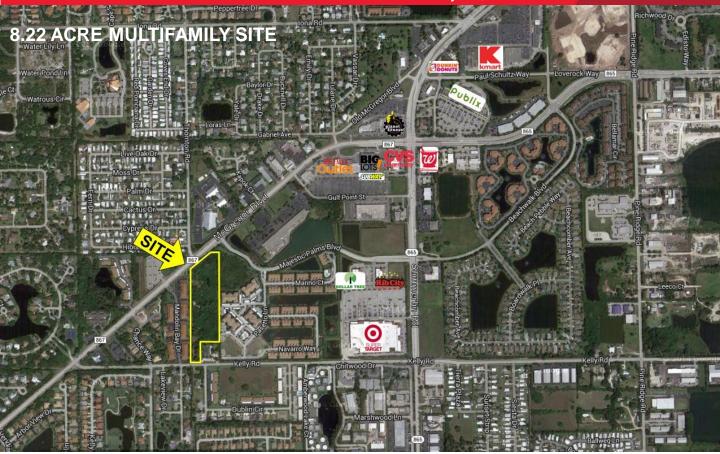

## FOR SALE 15785 McGregor Blvd & 11982 Kelly Rd

Fort Myers, FL 33908

| LAND FEATURES  |                                                  |
|----------------|--------------------------------------------------|
| AVAILABLE SIZE | 8.22 Acres                                       |
| ASKING PRICE   | \$1,325,000.00                                   |
| ZONING         | RM-8 & AG-2                                      |
| STRAP#         | 31-45-24-00-00018.0000<br>31-45-24-00-00011.0020 |

## PROPERTY INFORMATION

- 2 Parcels totaling approximately 8.22 acres
- 5 Acres that front McGregor currently zoned RM-8 Family
- Rear 3.81 acres zoned AG-2 and is in late stages of rezoning to conform with RM-2 zoning
- Density allows up to 8 units per acre
- Entitled for up to 76 coach home units
- High exposure on coveted McGregor Blvd corridor of high end communities
- Situated between Majestic Palms and Magnolia Point communities

## **ADDITIONAL INFROMATION**

- Walking distance to Super Target Island Pass Plaza
- Under 5 miles to High End Retail,
  Restaurants, Fort Myers Beach, Sanibel Island, and more
- Street to Street Frontage (McGregor Blvd and Kelly Rd)