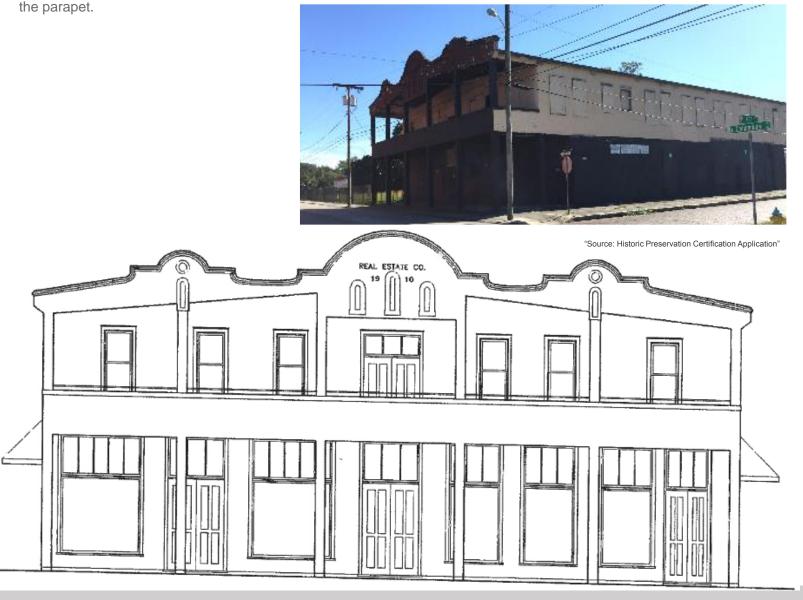

#### **Building History:**

Built in 1910, this two story Mission-style commercial building replaced an earlier office for the Sanchez and Haya development company that presumably burned in the fire which devastated Ybor City in 1908. Consequently, this structure was built as fireproof construction with an exposed concrete frame with concrete floors and flat roof, infilled with brick on the first floor areas adjacent to other lots. The remainder of the structure was infilled with wood framing covered with textured stucco. Original interior walls consisted of steel "ladder" studs with plaster over metal lath.

Rectangular in plan, the 70'x121' building features a full width open porch and covered balcony supported by stuccoed square columns on the main elevation. The façade area over the balcony has a Mission-style parapet with corbelled coping and raised stucco circle and arched ornaments. In addition, "Sanchez & Haya Real Estate Co. 1910" is centered in raised letters in