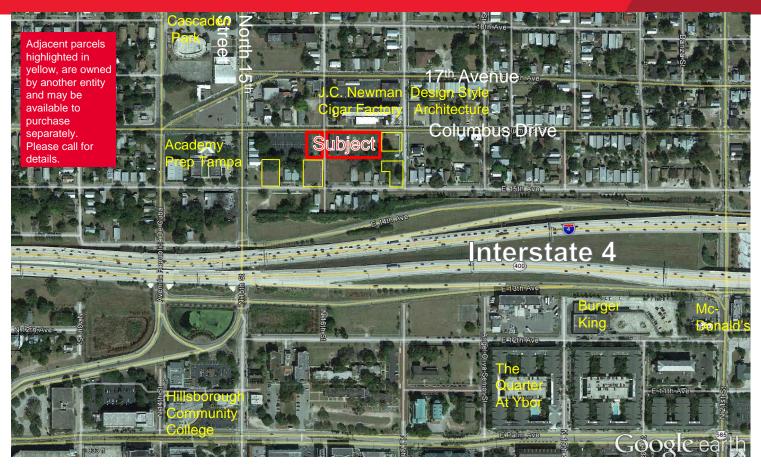

#### **Property Information:**

• Location: 1601 E. Columbus Drive

Site Size: 38,430 square feet land

• Frontage: 315' frontage E. Columbus Dr.

122' frontage on N. 16th Street

Building Size:

• Two-stories, 14,858 total sf

 Approximately 7,000 SF per floor; concrete frame with masonry and brick infill walls

Zoning: YC-5, General Commercial

Price: Negotiable

#### **Property Highlights:**

- Located within Ybor City National Landmark Historic District.
- Easy access to Interstates
   (I-4 and I-275) and downtown Tampa.
- Located directly across from America's oldest family owned premium cigar makers, J.C. Newman Cigar Company; the last operating cigar factory in Cigar City.