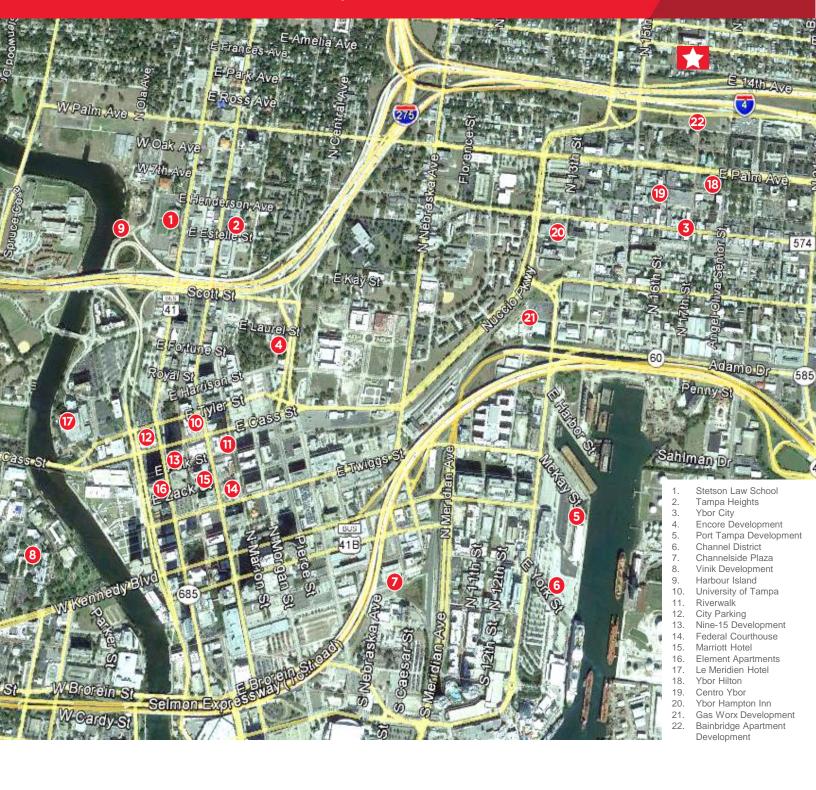

#### **Property Highlights:**

- Located within Ybor City National Landmark Historic District.
- Easy access to Interstates
   (I-4 and I-275) and downtown Tampa.
- Located directly across from America's oldest family owned premium cigar makers, J.C. Newman Cigar Company; the last operating cigar factory in Cigar City.