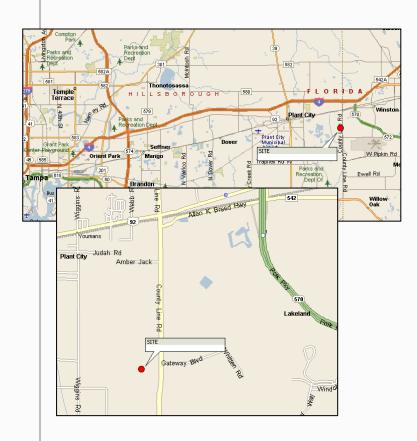

## 70 Acres, Multifamily 61.85 Acres, Single Family 14 Acres, Retail

Plant City, Hillsborough County, Florida

**LOCATION:** SWQ U.S. Highway 92 and County Line Road (I-4 exit), approximately 7/10 of a mile south of I-4.