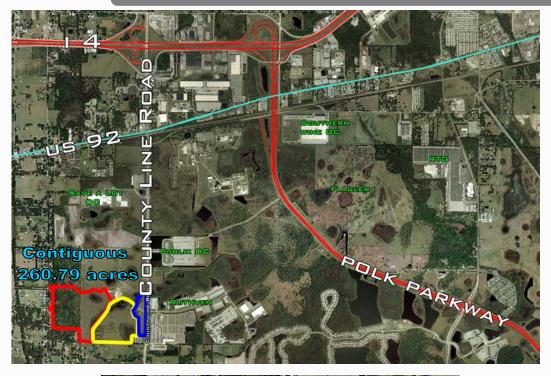

#### SIZE:

Multifamily - 70 Ac. Gross, 33.4 Ac. Net

Single Family - 61.85 Ac. Gross, 43.5 Ac. Net

Retail - 14.51 Ac. Gross, 13.58 Ac. Net

Contiguous 260.79 gross and 151.15 usable acres available.