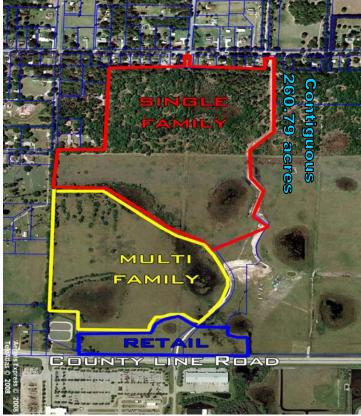

#### SIZE:

Multifamily - 70 Ac. Gross, 33.4 Ac. Net

Single Family - 61.85 Ac. Gross, 43.5 Ac. Net

Retail - 14.51 Ac. Gross, 13.58 Ac. Net

Contiguous 260.79 gross and 151.15 usable acres available.

#### **ZONING:**

Multifamily - 800 units

Single Family - 200 units

Retail - 120,000 square feet

LAND USE: Residential Mixed Use

**UTILITIES:** City water and sewer