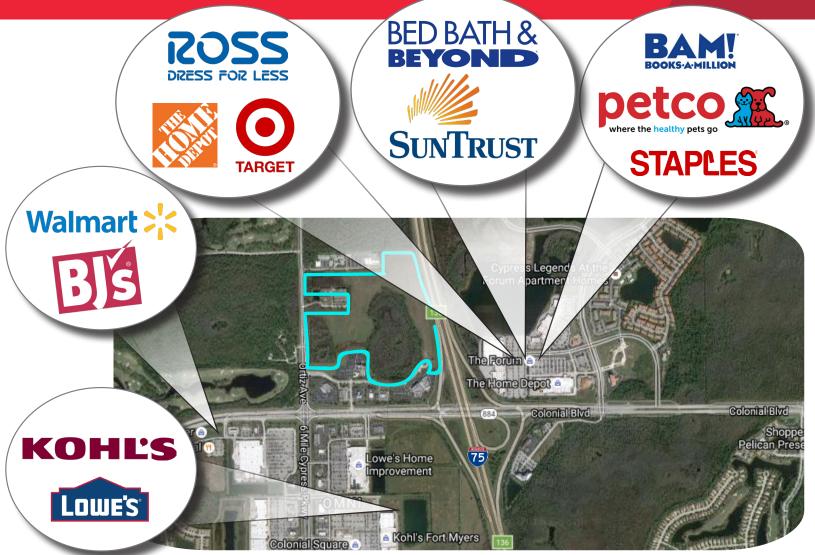

## **PROPERTY HIGHLIGHTS**

Direct I-75 Visibility

- High Profile Location
- Site Filled and Compacted
- Utilities to Site

- Multi-uses to Include Medical, Office, Hotel & Multi-Family
  - Anchored by Lee Memorial Cancer Center
  - Signalized Access on Ortiz Ave. and Colonial Blvd.
- Vearby Retail Shopping Centers