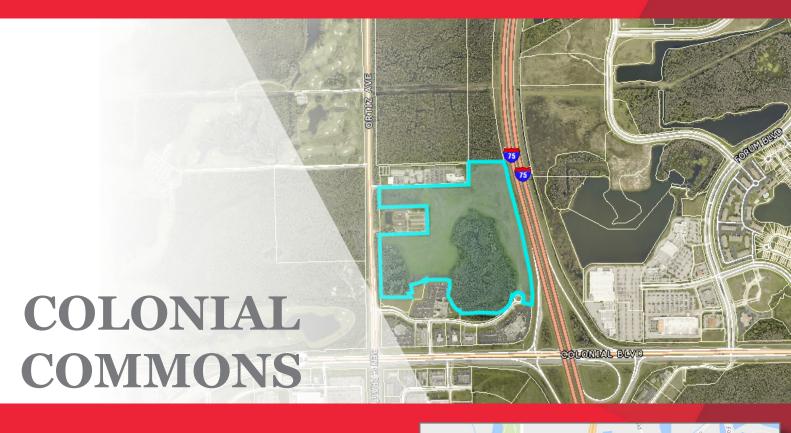

## **PROPERTY HIGHLIGHTS**

Direct I-75 Visibility

- High Profile Location
- Site Filled and Compacted
- Utilities to Site

- Multi-uses to Include Medical, Office, Hotel & Multi-Family
  - Anchored by Lee Memorial Cancer Center
  - Signalized Access on Ortiz Ave. and Colonial Blvd.
- Vearby Retail Shopping Centers