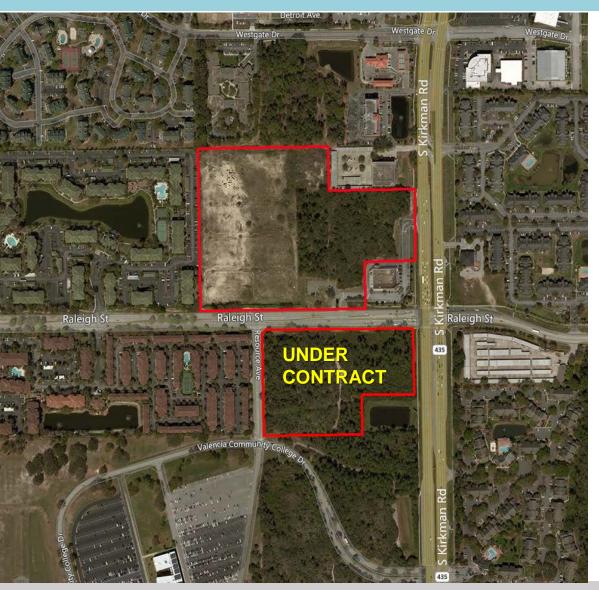

# MetroWest Multifamily & Retail Sites

Orlando, Florida 32811

MetroWest parcels totaling ±18.8 gross acres located at South Kirkman Road and Raleigh Street, on the east side of Metro West, and north of Valencia College.

Strong multifamily site and retail frontage with rich entitlements!

A new center is planned for the south side of Raleigh St. with anchor 24 Hour Fitness, plus a Wawa and two restaurants or other retail.

### Aerial View with Site Information

#### Will Sub-Divide

#### Location

Kirkman Road and Raleigh Street Orlando, FL 32835 (Municipality: City of Orlando)

#### Size

+/- 18.8 Acres – north side of Raleigh St.