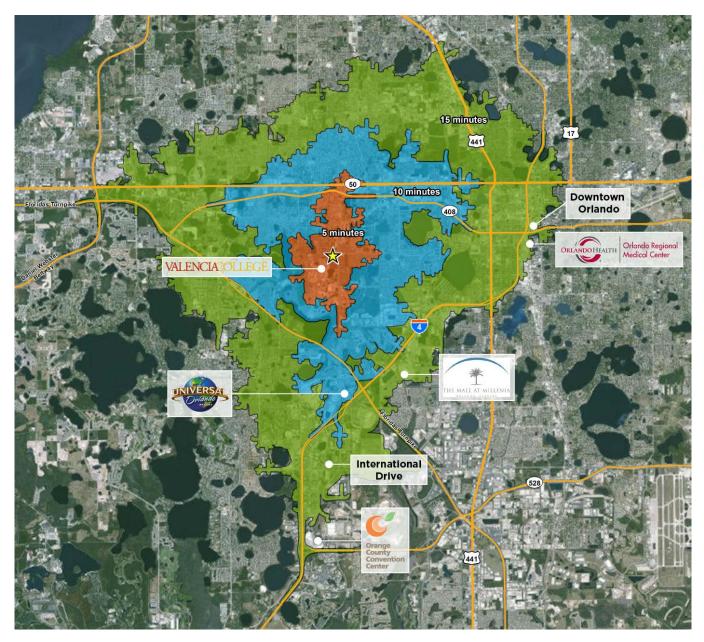

## Drive Time Map; Mileage Information

| DISTANCE IN MILES          |            |
|----------------------------|------------|
| Valencia College           | .30 Mile   |
| Mall at Millenia           | 3.39 Miles |
| Universal Studios          | 3.56 Miles |
| Downtown Orlando           | 4.94 Miles |
| Orlando Regional<br>Health | 4.96 Miles |
| Convention Center          | 6.85 Miles |
| International Drive        | 6.97 Miles |