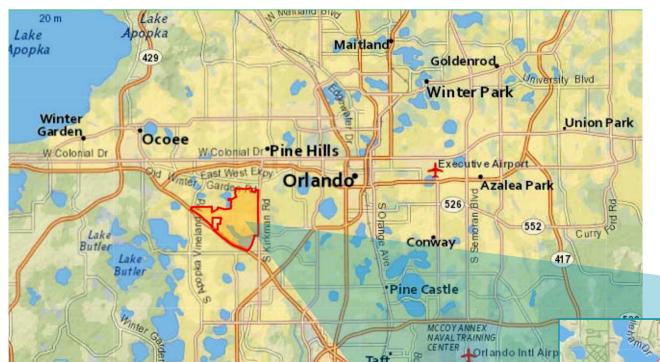

# MetroWest Multifamily & Retail Sites

Orlando, Florida 32811

MetroWest parcels totaling ±18.8 gross acres located at South Kirkman Road and Raleigh Street, on the east side of Metro West, and north of Valencia College.

## Drive Time Map; Mileage Information

| DISTANCE IN MILES          |            |
|----------------------------|------------|
| Valencia College           | .30 Mile   |
| Mall at Millenia           | 3.39 Miles |
| Universal Studios          | 3.56 Miles |
| Downtown Orlando           | 4.94 Miles |
| Orlando Regional<br>Health | 4.96 Miles |
| Convention Center          | 6.85 Miles |
| International Drive        | 6.97 Miles |