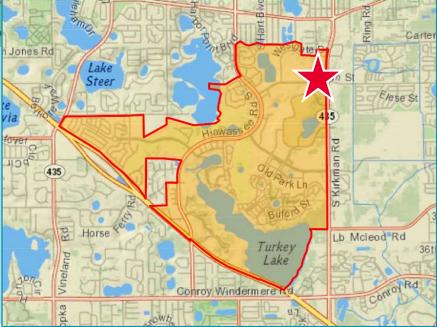

## Drive Time Map; Mileage Information

| DISTANCE IN MILES          |            |
|----------------------------|------------|
| Valencia College           | .30 Mile   |
| Mall at Millenia           | 3.39 Miles |
| Universal Studios          | 3.56 Miles |
| Downtown Orlando           | 4.94 Miles |
| Orlando Regional<br>Health | 4.96 Miles |
| Convention Center          | 6.85 Miles |
| International Drive        | 6.97 Miles |