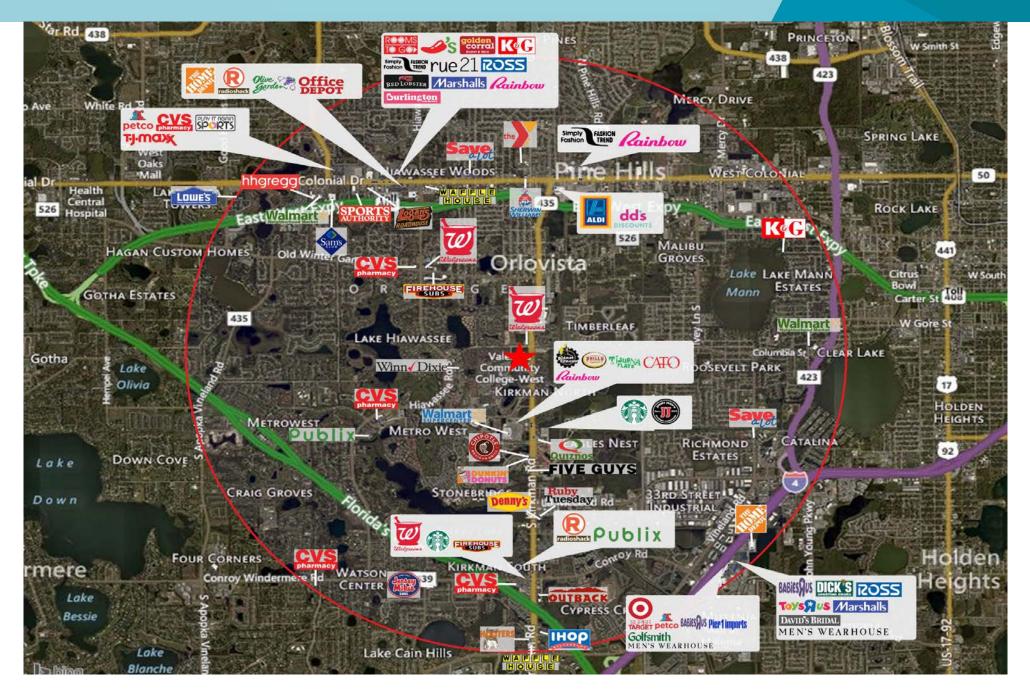

## Retail: Three-Mile Radius

(Note: Wawa & 24 Hour Fitness planned for south side of Raleigh St.)