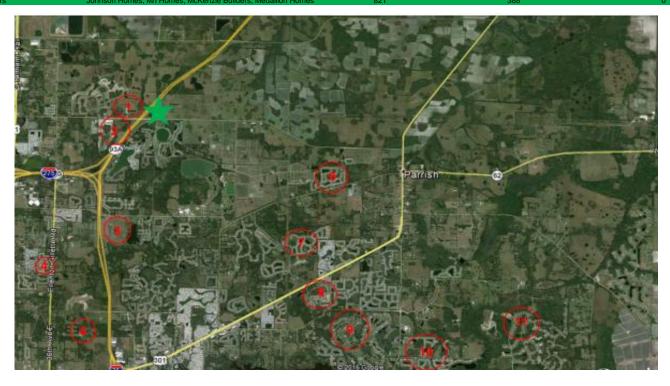

| _          |                                |                                                              |                          |                                                |                                   |                   |
|------------|--------------------------------|--------------------------------------------------------------|--------------------------|------------------------------------------------|-----------------------------------|-------------------|
|            | Name of Development            | Name of Builder(s)                                           | Total # of Units Planned | Total # of Units Sold Since The Project Opened | # of Units Sold in Last 12 Months | Price Range       |
| Property # | 1 Woods of Moccasin and Wallow | Adams Homes                                                  | 286                      | 0                                              | 0                                 | \$200,000-300,000 |
|            | 2 Fosters Creek                | Neal Communities                                             | 436                      | 368                                            | 20                                | \$160,000-165,000 |
|            | 3 Travesta                     | Kolter Land Partners                                         | 1103                     | 0                                              | 0                                 | \$150,000-300,000 |
|            | 4 Amber Glen                   | K. Hovanian                                                  | 53                       | 0                                              | 0                                 | \$150,000-250,000 |
|            | 5 Willow Walk                  | D.R. Horton (Express Homes), Maronda Homes, Stratland Homes, | 719                      | 0                                              | 0                                 | \$150,000-250,000 |
|            | 6 Copperstone                  | CalAtlantic, Ryland Homes                                    | 136                      | 133                                            | 102                               | \$235,000-350,000 |
|            | 7 Harrison Ranch               | Pulte Homes                                                  | 1350                     | 949                                            | 147                               | \$130,000-423,000 |
|            | 8 Silverleaf                   | Neal Communities                                             | 635                      | 61                                             | 32                                | \$104,000-400,000 |
|            | 9 River Wilderness             | Arthur Rutenburg Homes                                       | 64                       | 64                                             | 62                                | \$315,000-728,000 |
|            | 10 River Plantation            | Ryland Homes                                                 | 448                      | 376                                            | 47                                | \$218,000-345,000 |
|            | 11 Twin Pivere                 | Johnson Homes, M/I Homes, McKenzie Builders, Medallion Homes | 821                      | 388                                            | 0                                 | \$250,000-450,000 |