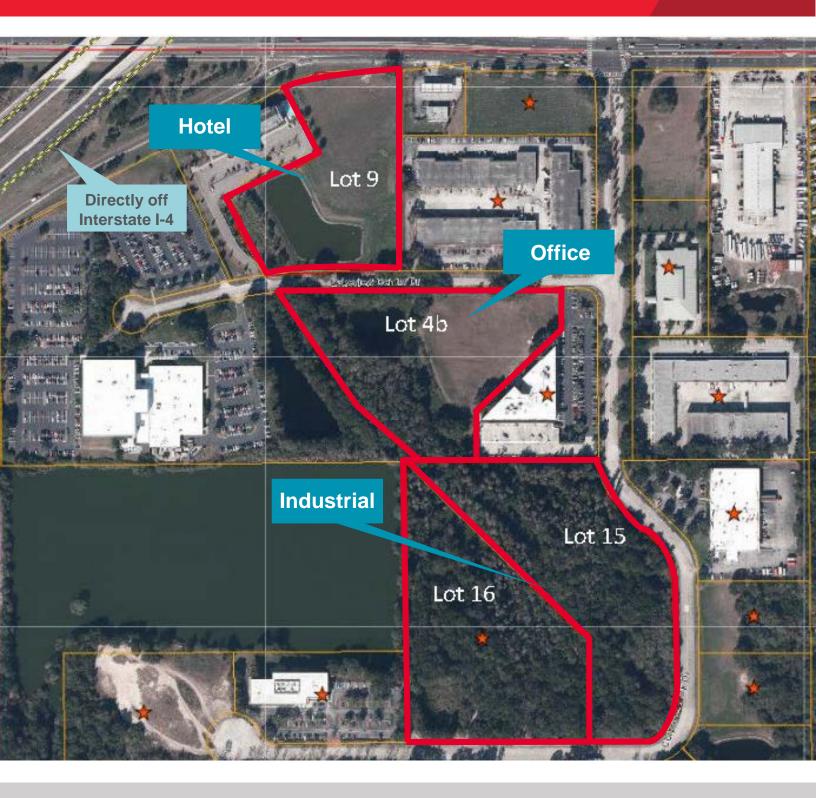

### FOR SALE - 31.13 GROSS ACRES Corporex Park Drive

Tampa, Florida 33619

#### LOCATION

6720 Lakeview Center Drive 3720 Corporex Park Drive

#### SIZE

- Total: 31.13 Gross Acres
- Lot 4b: 7.46 gross, 3.3 net acres (Office), 57,499.20 est. building sf
- Lot 9: 6.33 gross, 3.48 net acres (Hotel), est. 90-129 units
- Lot 15: 8.83 gross, 2.65 net acres (Industrial), 34,630.20 est. building sf
- Lot 16: 8.51 gross, 5.96 net acres (Industrial), 77,885.28 est. building sf

#### FOLIO NO:

042145-5040, 042145-5080 042145-5015, 042145-5085

#### DISTANCES

Tampa International Airport: 13 Miles Tampa CBD: 6.8 Miles I-4: 1.0 Mile

#### PRICING

- Lot 4b: \$862,488 (Office)
- Lot 9: \$1.935M (Hotel)
- Lot 15: \$277,042 (Industrial)
- Lot 16: \$623,082 (Industrial)

#### ZONING

PD - Planned Development

©2017 Cushman & Wakefield NO WARRANTY OR REPRESENTATION, EXPRESS OR IMPLIED, IS MADE TO THE ACCURACY OR COMPLETENESS OF THE INFORMATION CONTAINED HEREIN, AND SAME IS SUBMITTED SUBJECT TO ERRORS, OMISSIONS, CHANGE OF PRICE, RENTAL OR OTHER CONDITIONS, WITHDRAWAL WITHOUT NOTICE, AND TO ANY SPECIAL LISTING CONDITIONS IMPOSED BY THE PROPERTY OWNER(S). AS APPLICABLE, WE MAKE NO REPRESENTATION AS TO THE CONDITION OF THE PROPERTY (OR PROPERTIES) IN QUESTION.