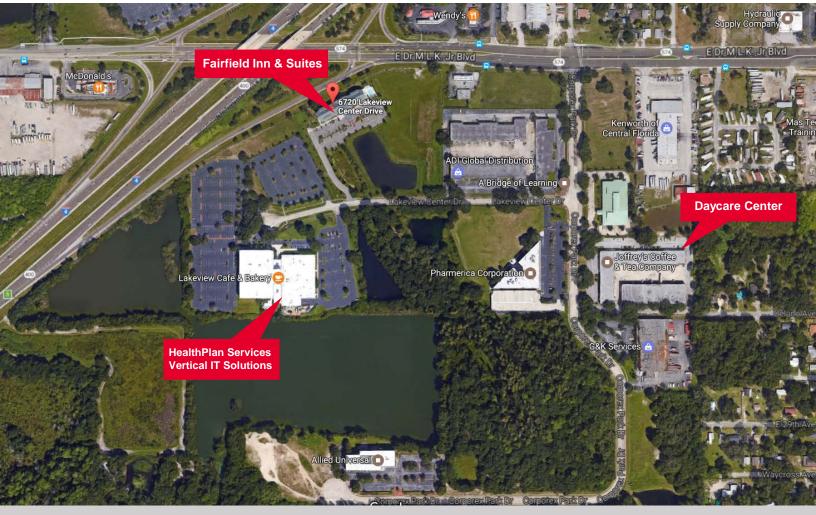

SALE - 31.13 GROSS ACRES Corporex Park Drive

Tampa, Florida 33619

#### LOCATION

6720 Lakeview Center Drive 3720 Corporex Park Drive

#### SIZE

- Total: 31.13 Gross Acres
- Lot 4b: 7.46 gross, 3.3 net acres (Office), 57,499.20 est. building sf
- Lot 9: 6.33 gross, 3.48 net acres (Hotel), est. 90-129 units
- Lot 15: 8.83 gross, 2.65 net acres (Industrial), 34,630.20 est. building sf
- Lot 16: 8.51 gross, 5.96 net acres (Industrial), 77,885.28 est. building sf

#### FOLIO NO:

042145-5040, 042145-5080 042145-5015, 042145-5085

#### DISTANCES

Tampa International Airport: 13 Miles Tampa CBD: 6.8 Miles I-4: 1.0 Mile

#### PRICING

- Lot 4b: \$862,488 (Office)
- Lot 9: \$1.935M (Hotel)
- Lot 15: \$277,042 (Industrial)
- Lot 16: \$623,082 (Industrial)

#### ZONING

PD - Planned Development



©2017 Cushman & Wakefield NO WARRANTY OR REPRESENTATION, EXPRESS OR IMPLIED, IS MADE TO THE ACCURACY OR COMPLETENESS OF THE INFORMATION CONTAINED HEREIN, AND SAME IS SUBMITTED SUBJECT TO ERRORS, OMISSIONS, CHANGE OF PRICE, RENTAL OR OTHER CONDITIONS, WITHDRAWAL WITHOUT NOTICE, AND TO ANY SPECIAL LISTING CONDITIONS IMPOSED BY THE PROPERTY OWNER(S). AS APPLICABLE, WE MAKE NO REPRESENTATION AS TO THE CONDITION OF THE PROPERTY (OR PROPERTIES) IN QUESTION.