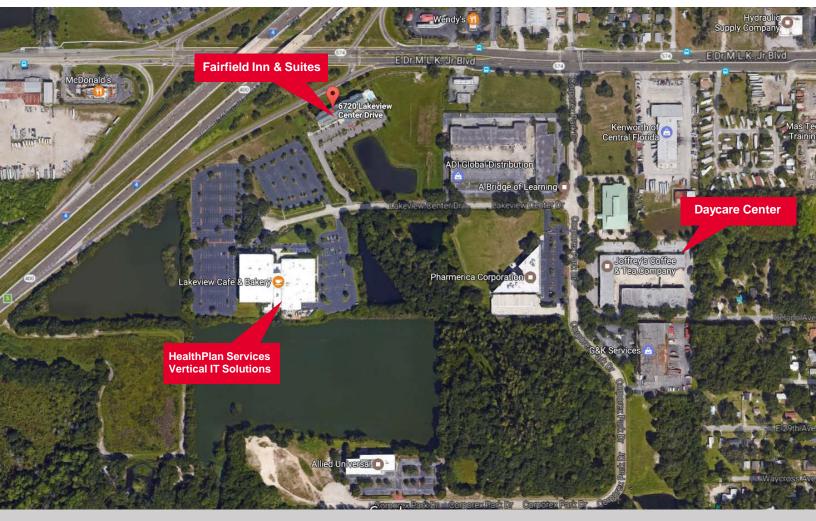

### FOR SALE – 1 to 3.5 ACRES± Corporex Park

Tampa, Florida 33619

#### LOCATION

6720 Lakeview Center Drive 3720 Corporex Park Drive

#### SIZE

- Total: 31.13 GrossAcres
- Lot 4b: 7.46 gross, 3.3 net acres (Office), 57,499.20 est. building sf
- Lot 9: 6.33 gross, 3.48 net acres (Office), 60,635 est. building sf
- Lot 15: 8.83 gross, 0.93 net acres (Industrial), 12,153 est. building sf
- Lot 16: 8.51 gross, 2.25 net acres (Industrial), 29,403 est. building sf

### FOLIO NO:

042145-5040, 042145-5080 042145-5015, 042145-5085

#### DISTANCES

Tampa International Airport: 13 Miles Tampa CBD: 6.8 Miles I-4: 1.0 Mile

#### PRICING

- Lot 4b: \$862,488 (Office)
- Lot 9: \$1,750,000 (Hotel)
- Lot 15: \$97,226 (Industrial)
- Lot 16: \$235,224 (Industrial)

#### ZONING

PD - Planned Development



©2017 Cushman & Wakefield NO WARRANTY OR REPRESENTATION, EXPRESS OR IMPLIED, IS MADE TO THE ACCURACY OR COMPLETENESS OF THE INFORMATION CONTAINED HEREIN, AND SAME IS SUBMITTED SUBJECT TO ERRORS, OMISSIONS, CHANGE OF PRICE, RENTAL OR OTHER CONDITIONS, WITHDRAWAL WITHOUT NOTICE, AND TO ANY SPECIAL LISTING CONDITIONS IMPOSED BY THE PROPERTY OWNER(S). AS APPLICABLE, WE MAKE NO REPRESENTATION AS TO THE CONDITION OF THE PROPERTY (OR PROPERTIES) IN QUESTION.