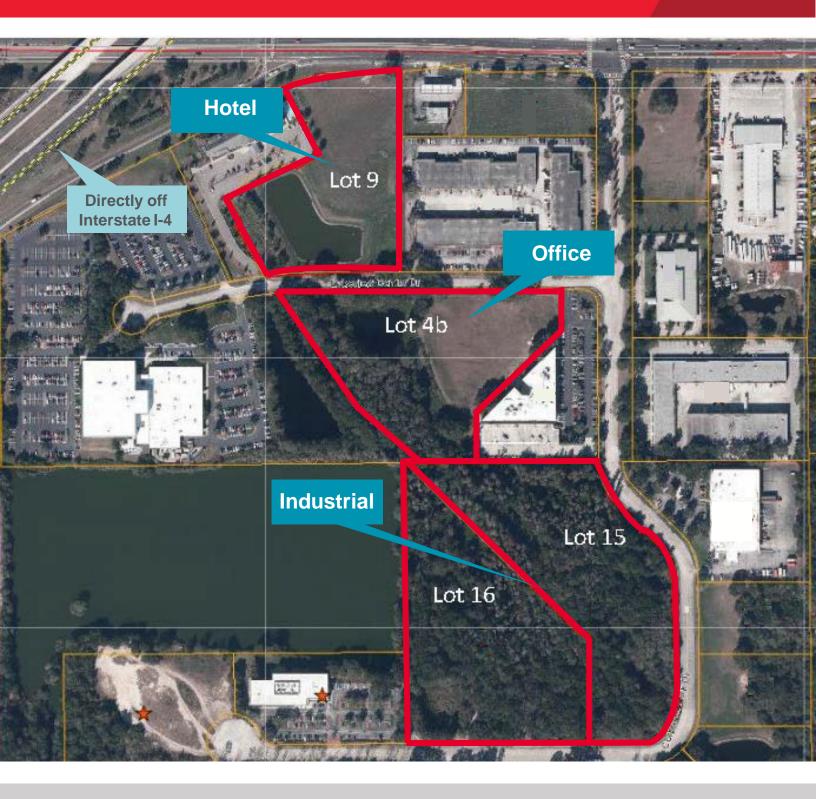

### FOR SALE – 1 to 3.5 ACRES± Corporex Park

Tampa, Florida 33619

#### LOCATION

6720 Lakeview Center Drive 3720 Corporex Park Drive

#### SIZE

- Total: 31.13 GrossAcres
- Lot 4b: 7.46 gross, 3.3 net acres (Office), 57,499.20 est. building sf
- Lot 9: 6.33 gross, 3.48 net acres (Office), 60,635 est. building sf
- Lot 15: 8.83 gross, 0.93 net acres (Industrial), 12,153 est. building sf
- Lot 16: 8.51 gross, 2.25 net acres (Industrial), 29,403 est. building sf

#### DISTANCES

Tampa International Airport: 13 Miles Tampa CBD: 6.8 Miles I-4: 1.0 Mile

#### PRICING

- Lot 4b: \$862,488 (Office)
- Lot 9: \$1,750,000 (Hotel)
- Lot 15: \$97,226 (Industrial)
- Lot 16: \$235,224 (Industrial)

#### ZONING

PD - Planned Development

©2017 Cushman & Wakefield NO WARRANTY OR REPRESENTATION, EXPRESS OR IMPLIED, IS MADE TO THE ACCURACY OR COMPLETENESS OF THE INFORMATION CONTAINED HEREIN, AND SAME IS SUBMITTED SUBJECT TO ERRORS, OMISSIONS, CHANGE OF PRICE, RENTAL OR OTHER CONDITIONS, WITHDRAWAL WITHOUT NOTICE, AND TO ANY SPECIAL LISTING CONDITIONS IMPOSED BY THE PROPERTY OWNER(S). AS APPLICABLE, WE MAKE NO REPRESENTATION AS TO THE CONDITION OF THE PROPERTY (OR PROPERTIES) IN QUESTION.