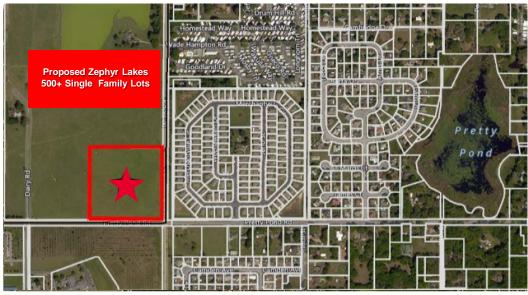

### **Property Highlights**

- · Ripe for development and in the path of progress
- Located within the progrowth and development friendly city of Zephyrhills
- Abundance of shopping and driving located along Gall Boulevard including Publix, Lowe's, Walmart and Bealls, Fast food
- Adjacent to proposed Zephyr Lakes 500+ single family residential development
- Single family residential homes ranging from \$125,000 to \$250,000; 3 mile radius
- · Expanding highway infrastructure
- Located within a qualified opportunity zone! (Click to read)