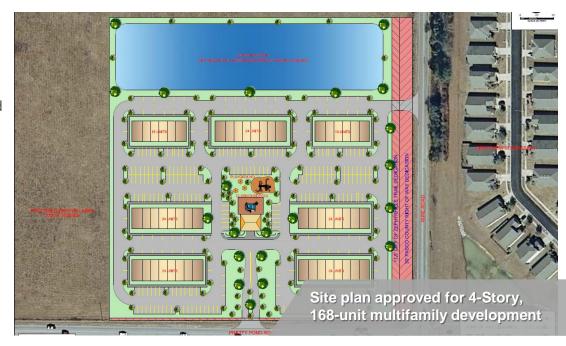

#### **Property Details**

Property Address: 7521 Wire Road
Parcel ID: 35-25-21-0010-04400-0000

• Site Size: 12 Acres

• Zoning: R-4, Multifamily Residential

• Future Land Use: RU, Residential Urban

- **Primary Uses**: Residential and residential equivalent, i.e. nursing home and assisted living facilities
- Secondary Uses: Requires site plan approval and includes compatible retail, medical and office uses; neighborhood commercial

• Max Height: 35'

• Density: Max 14 DU/ acre

• **FAR**: .50

· Utilities:

• Water: 8" and 12" lines at Pretty Pond & Gall Blvd. intersection

• Sewer: 6" force main at Pretty Pond & Gall Blvd. intersection

| Distances                        | Miles |
|----------------------------------|-------|
| Publix Zephyrhills Commons       | 0.30  |
| Florida Hospital                 | 0.40  |
| Walmart Supercentre              | 0.60  |
| Zephyrhills High School          | 1.20  |
| Woodland Elementary School       | 1.30  |
| Raymond B. Stewart Middle School | 1.90  |
| Shoppes at Wiregrass             | 16    |
| Downtown Tampa                   | 32    |
| Tampa International Airport      | 40    |