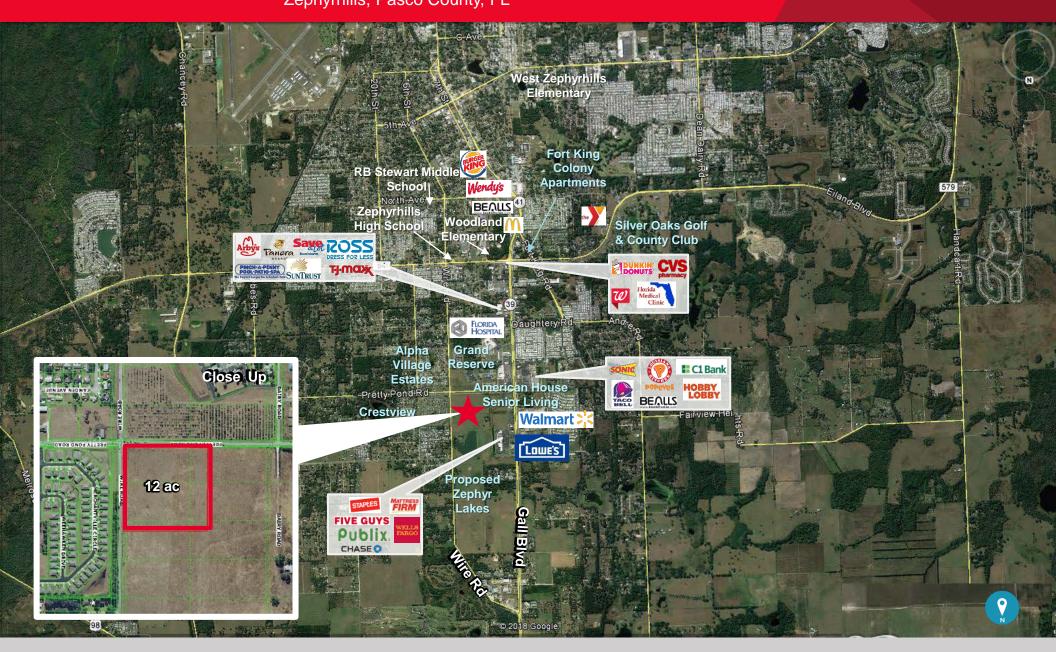

### MULTIFAMILY LAND FOR SALE 12 Acres — Pretty Pond Site Zephyrhills, Pasco County, FL

### **Property Highlights**

- · Ripe for development and in the path of progress
- Located within the progrowth and development friendly city of Zephyrhills
- Abundance of shopping and driving located along Gall Boulevard including Publix, Lowe's, Walmart and Bealls, Fast food
- Adjacent to proposed Zephyr Lakes 500+ single family residential development
- Single family residential homes ranging from \$125,000 to \$250,000; 3 mile radius
- · Expanding highway infrastructure
- Located within a qualified opportunity zone! (Click to read)

#### **Property Details**

Property Address: 7521 Wire Road
Parcel ID: 35-25-21-0010-04400-0000

• Site Size: 12 Acres

• Zoning: R-4, Multifamily Residential

• Future Land Use: RU, Residential Urban

- **Primary Uses**: Residential and residential equivalent, i.e. nursing home and assisted living facilities
- Secondary Uses: Requires site plan approval and includes compatible retail, medical and office uses; neighborhood commercial

• Max Height: 35'

• Density: Max 14 DU/ acre

• **FAR**: .50

· Utilities:

• Water: 8" and 12" lines at Pretty Pond & Gall Blvd. intersection

• Sewer: 6" force main at Pretty Pond & Gall Blvd. intersection

| Distances                        | Miles |
|----------------------------------|-------|
| Publix Zephyrhills Commons       | 0.30  |
| Florida Hospital                 | 0.40  |
| Walmart Supercentre              | 0.60  |
| Zephyrhills High School          | 1.20  |
| Woodland Elementary School       | 1.30  |
| Raymond B. Stewart Middle School | 1.90  |
| Shoppes at Wiregrass             | 16    |
| Downtown Tampa                   | 32    |
| Tampa International Airport      | 40    |