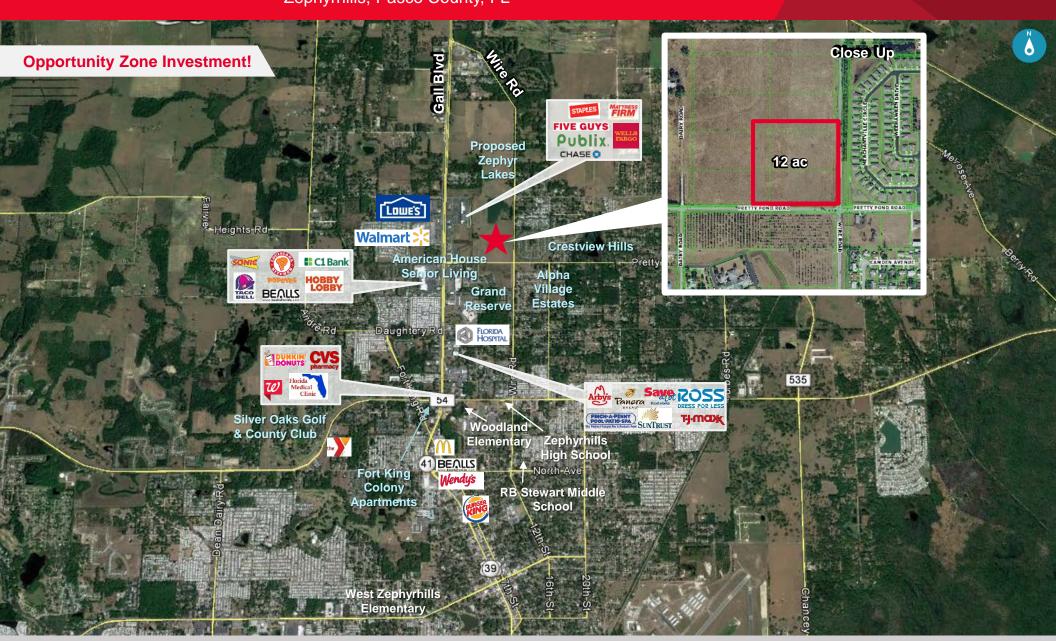

### **Property Highlights**

- Ripe for development and in the path of progress
- Located within the progrowth and development friendly city of Zephyrhills
- Abundance of shopping and driving located along Gall Boulevard including Publix, Lowe's, Walmart and Bealls, Fast food
- Adjacent to proposed Zephyr Lakes 500+ single family residential development
- Single family residential homes ranging from \$125,000 to \$250,000;
   3 mile radius
- Expanding highway infrastructure
- Entitled for 3-story 168-unit apartment development; great site for family or senior housing.
- Additional uses include attached duplex, townhome or condo development

#### **Property Details**

Property Address: 7521 Wire Road
Parcel ID: 35-25-21-0010-04400-0000

• Site Size: 12 Acres

• Zoning: R-4, Multifamily Residential

• Future Land Use: RU, Residential Urban

 Primary Uses: residential attached rental housing apartments for family or seniors

| Distances                        | Miles |
|----------------------------------|-------|
| Publix Zephyrhills Commons       | 0.30  |
| Florida Hospital                 | 0.40  |
| Walmart Supercentre              | 0.60  |
| Zephyrhills High School          | 1.20  |
| Woodland Elementary School       | 1.30  |
| Raymond B. Stewart Middle School | 1.90  |
| Shoppes at Wiregrass             | 16    |
| Downtown Tampa                   | 32    |
| Tampa International Airport      | 40    |