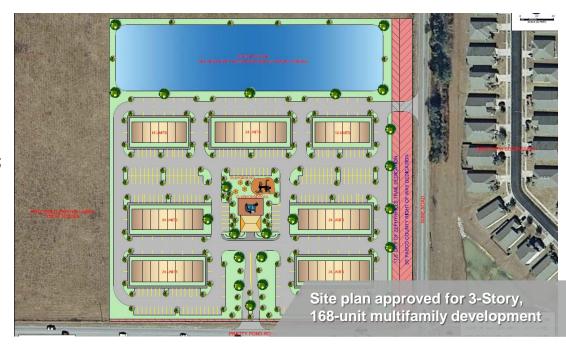

### **Property Highlights**

- Ripe for development and in the path of progress
- Located within the progrowth and development friendly city of Zephyrhills
- Abundance of shopping and driving located along Gall Boulevard including Publix, Lowe's, Walmart and Bealls, Fast food
- Adjacent to proposed Zephyr Lakes 500+ single family residential development
- Single family residential homes ranging from \$125,000 to \$250,000;
   3 mile radius
- Expanding highway infrastructure
- Entitled for 3-story 168-unit apartment development; great site for family or senior housing.
- Additional uses include attached duplex, townhome or condo development

#### **Property Details**

Property Address: 7521 Wire Road
Parcel ID: 35-25-21-0010-04400-0000

• Site Size: 12 Acres

• Zoning: R-4, Multifamily Residential

• Future Land Use: RU, Residential Urban

 Primary Uses: residential attached rental housing apartments for family or seniors

 Secondary Uses: attached duplex, townhome or condo for sale housing

• Max Height: 35'

• Density: Max 14 DU/ acre

FAR: .50Utilities:

• Water: 8" and 12" lines at Pretty Pond & Gall Blvd. intersection

• Sewer: 6" force main at Pretty Pond & Gall Blvd. intersection