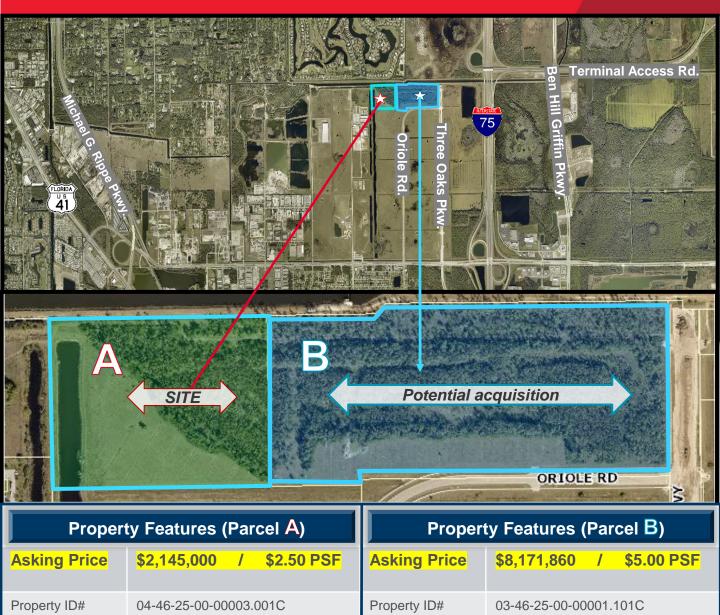

## LAND FOR SALE

Oriole Road Fort Myers, FL 33912

Gary Tasman CEO & Principal Broker 239.489.3600 qtasman@cpswfl.com

Land Size

Zoning

Shawn Stoneburner Senior Director 239.489.3600 sstoneburner@cpswfl.com

20 AC or 871,200 SF (Lee County

Property Appraiser)

**IPD** 

5220 Summerlin Commons Blvd. Ste. 500 Fort Myers, FL 33907 239.489.3600 www.cpswfl.com

37.52 AC or 1,634,371 SF (Lee

County Property Appraiser)

**IPD** 

Land Size

Zoning