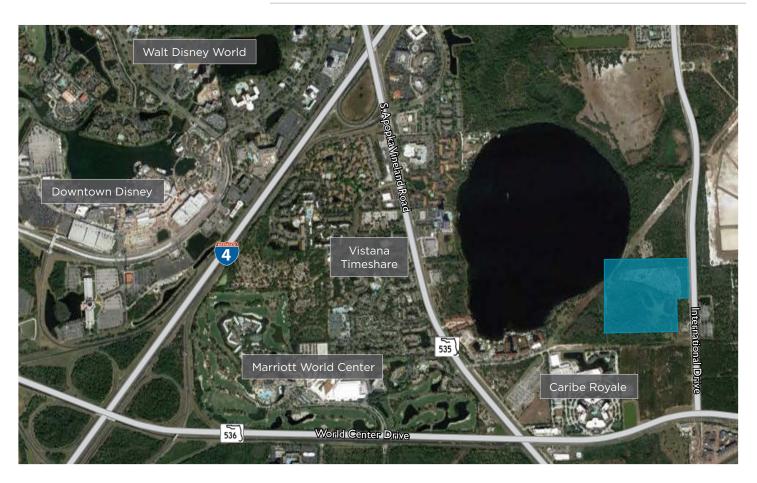

# Palazzo del Lago LAND FOR SALE

Cushman & Wakefield was retained on an exclusive basis to offer this 41+/- gross acre development site in the heart of the Orlando tourist market ("the Property").

The Property fronts International Drive South just north of SR 417 and provides easy access to Orlando's theme parks, Convention Center, International Airport, and retail centers. It includes 235 +/- feet along lovely Lake Bryan, a rare recreational lake in the tourist market.

## Close to Disney and Other Attractions

Palazzo del Lago is 2½ miles from the entrance to Walt Disney World's Magic Kingdom, EPCOT, Hollywood Studios, Animal Kingdom, Blizzard Beach and Typhoon Lagoon water parks, Wide World of Sports (ESPN complex), and the newly expanded Disney Springs retail, dining, and entertainment complex. Disney remains the area's tourism powerhouse, with over 70,000 local employees and over 140 million visitors per year.

Approximate distances to other attractions:

- Universal Orlando: 10 miles
- SeaWorld: 6 miles

### **Major Shopping Centers**

Shopping is the most popular activity among Orlando's overseas visitors and second for domestic visitors.

- Premium Outlets (Vineland Avenue): 3 miles
- Premium Outlets (International Drive): 11 miles
- Mall at Millenia: 12 miles
- Florida Mall: 12 miles

#### **Orlando Convention Center**

Located only 7.5 miles away, the Orlando Convention Center with 2.1 million square feet is the second largest in the US and hosted over 1,456,000 attendees in 2016. Agreements are in place with the Convention Center for shuttle services and filling hotel rooms. Convention attendees have a \$2.2 billion economic impact on the area.