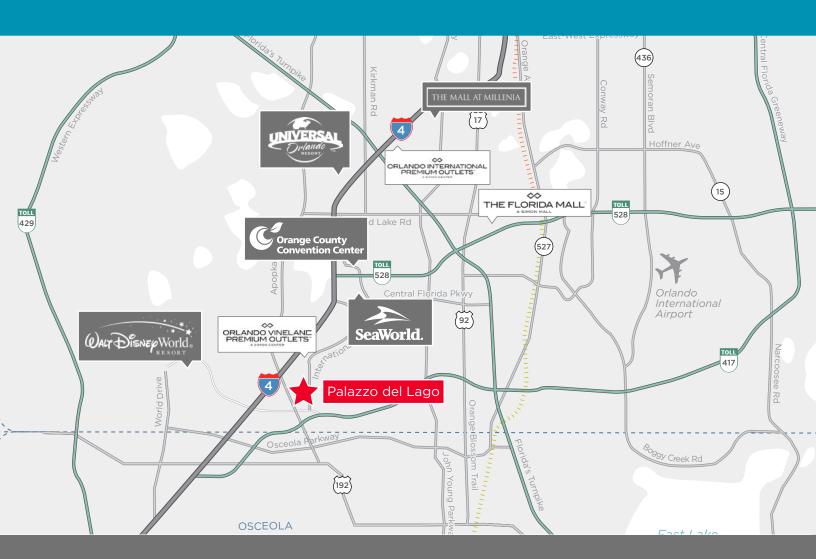

### LOCATION FEATURES

## Close to Disney and Other Attractions

Palazzo del Lago is 2½ miles from the entrance to Walt Disney World's Magic Kingdom, EPCOT, Hollywood Studios, Animal Kingdom, Blizzard Beach and Typhoon Lagoon water parks, Wide World of Sports (ESPN complex), and the newly expanded Disney Springs retail, dining, and entertainment complex. Disney remains the area's tourism powerhouse, with over 70,000 local employees and over 140 million visitors per year.

Approximate distances to other attractions:

- Universal Orlando: 10 miles
- SeaWorld: 6 miles

### **Major Shopping Centers**

Shopping is the most popular activity among Orlando's overseas visitors and second for domestic visitors.

- Premium Outlets (Vineland Avenue): 3 miles
- Premium Outlets (International Drive): 11 miles
- Mall at Millenia: 12 miles
- Florida Mall: 12 miles

#### **Orlando Convention Center**

Located only 7.5 miles away, the Orlando Convention Center with 2.1 million square feet is the second largest in the US and hosted over 1,456,000 attendees in 2016. Agreements are in place with the Convention Center for shuttle services and filling hotel rooms. Convention attendees have a \$2.2 billion economic impact on the area.