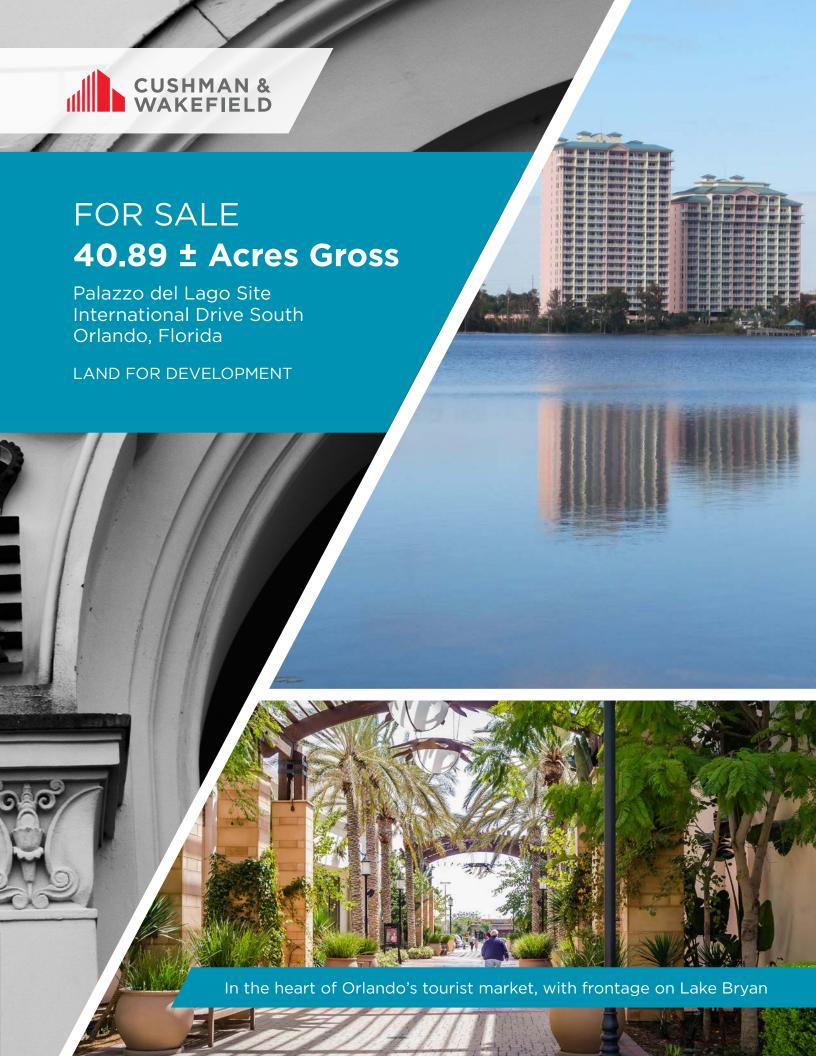

# Palazzo del Lago LAND FOR SALE

Cushman & Wakefield was retained on an exclusive basis to offer this 41+/- gross acre development site in the heart of the Orlando tourist market ("the Property").

The Property fronts International Drive South just north of SR 417 and provides easy access to Orlando's theme parks, Convention Center, International Airport, and retail centers. It includes 235 +/- feet along lovely Lake Bryan, a rare recreational lake in the tourist market.

Originally known as Buena Vista Shores PD, the property was more recently referred to as Palazzo del Lago. Commercial uses at the frontage with apartments behind would be an alternative to a resort.

| SITE SPECIFICS |                                                                                                       |
|----------------|-------------------------------------------------------------------------------------------------------|
| Address        | International Drive South, Orlando, Florida                                                           |
| Size           | 40.89± Acres Gross                                                                                    |
| Zoning         | PD                                                                                                    |
| Utilities      | Orange County water/sewer                                                                             |
| Municipality   | Orange County                                                                                         |
| Potential Uses | Multifamily, recreation, mixed-use, retail, commercial, hotel, timeshare; International Drive overlay |
| Height         | 200 feet maximum                                                                                      |
| Traffic Count  | 21,901 vehicles per day                                                                               |
| Tax Parcel ID  | 26-24-28-5844-01-090                                                                                  |