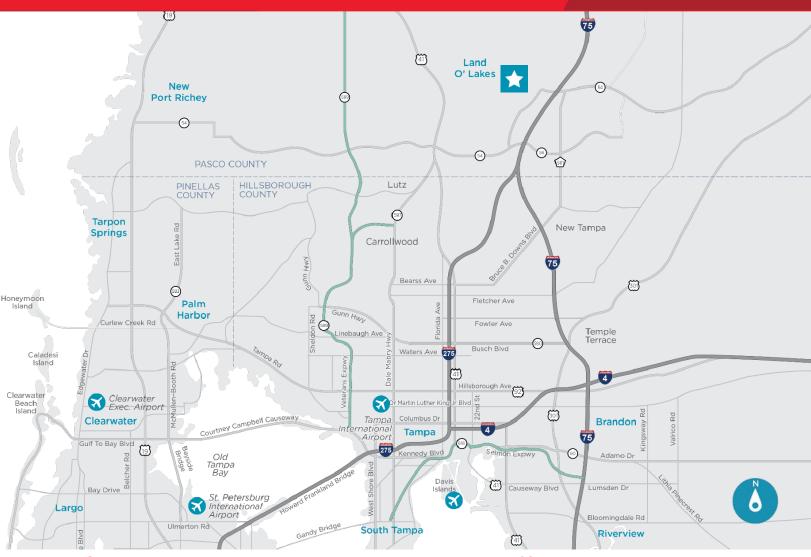

### Pasco County Florida population has grown nearly 40% since 2000

From State Road 54, the retail sites are highly visible, with an average

daily traffic count of 25,000 vehicles

| Distances and Drive-Times           |           |
|-------------------------------------|-----------|
| 1-75                                | 0.5Mile   |
| The Grove(750ksf)                   | 1.00Mile  |
| Publix                              | 1.50Miles |
| Tampa Premium Outlets (441ksf)      | 3.00Miles |
| Shoppes at Wiregrass Ranch (850ksf) | 3.50Miles |
| Downtown Tampa                      | 20.0Miles |
| Tampa InternationalAirport          | 25.0Miles |