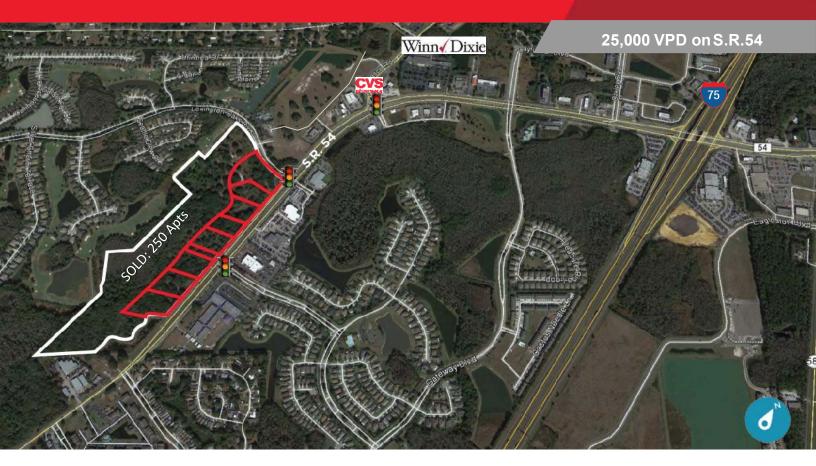

Wesley Chapel, Pasco County, Florida

### Opportunity. Location. Community.

- Three Signalized Intersections; left turn deceleration lanes and multiple access points
- 25,000 VPD on S.R.54
- Part of a 1,500 home, upscale golf course residential community
- S.R. 54 is being widened, south of the Property, to four lanes to serve, the dynamic trade area
- 5 new auto dealerships within 1.2 miles, 3 are across the street: Hyundai, Mazda and Chevrolet
- · High-growth, AffluentTrade Area
- Property owner will consider Joint Venture development proposals
- 500+ Apartment units built or under construction

### Pasco County Florida population has grown nearly 40% since 2000

From State Road 54, the retail sites are highly visible, with an average

daily traffic count of 25,000 vehicles

| Distances and Drive-Times           |           |
|-------------------------------------|-----------|
| 1-75                                | 0.5Mile   |
| The Grove(750ksf)                   | 1.00Mile  |
| Publix                              | 1.50Miles |
| Tampa Premium Outlets (441ksf)      | 3.00Miles |
| Shoppes at Wiregrass Ranch (850ksf) | 3.50Miles |
| Downtown Tampa                      | 20.0Miles |
| Tampa InternationalAirport          | 25.0Miles |