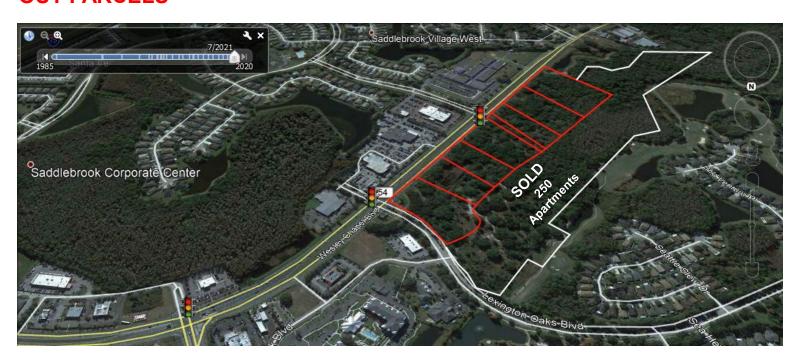

RICING**

1 Retail: 5 Acres: \$15.00 PSF

Retail: 1.41 AC: \$23.00 PSF

3 Retail: 1.54 AC: \$24.00 PSF

4 Retail: 1.54 Acres: \$25.00 PSF

5 Retail: 1.75 Acres: \$26.00 PSF

6 Retail: 1.50 Acres: \$19.00 PSF

Retail: 1.36 Acres: \$18.00 PSF

Pricing Valid Through 11-30-2021



Wesley Chapel, Pasco County, Florida



| Demographics (5-Mile)          |               |
|--------------------------------|---------------|
| Population                     | 93,146        |
| Population<br>Growth ('21-'26) | 12%           |
| Daytime<br>Employment          | 19,762        |
| MedianAge                      | 39.1          |
| AverageHH<br>Income            | \$108,324     |
| MedianHH<br>Income             | \$91,877      |
| Retail Sales                   | \$3.6 Billion |

#### **OUT-PARCELS**





Wesley Chapel, Pasco County, Florida



### Pasco County Florida population has grown nearly 40% since 2000

From State Road 54, the retail sites are highly visible, with an average

daily traffic count of 25,000 vehicles

| Distances and Drive-Times           |           |
|-------------------------------------|-----------|
| 1-75                                | 0.5Mile   |
| The Grove(750ksf)                   | 1.00Mile  |
| Publix                              | 1.50Miles |
| Tampa Premium Outlets (441ksf)      | 3.00Miles |
| Shoppes at Wiregrass Ranch (850ksf) | 3.50Miles |
| Downtown Tampa                      | 20.0Miles |
| Tampa InternationalAirport          | 25.0Miles |