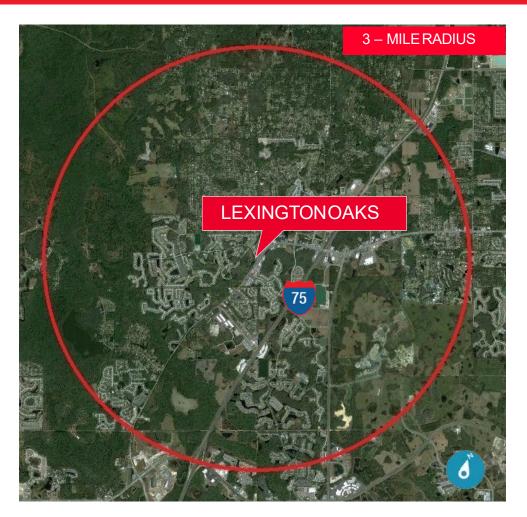

Wesley Chapel, Pasco County, Florida

### Opportunity. Location. Community.

- Three Signalized Intersections; left turn deceleration lanes and multiple access points
- 25,000 VPD on S.R.54
- Part of a 1,500 home, upscale golf course residential community
- S.R. 54 is being widened, south of the Property, to four lanes to serve, the dynamic trade area
- 5 new auto dealerships within 1.2 miles, 3 are across the street: Hyundai, Mazda and Chevrolet
- · High-growth, AffluentTrade Area
- Property owner will consider Joint Venture development proposals
- 500+ Apartment units built or under construction

# Lexington Oaks is an upscale deed restricted community containing over 1,500 homes.

- 26857-26937 Lexington Oaks Blvd., Wesley Chapel, FL 33544
- Site Area: 14.1 Acres Divisible
- Zoning: C-2, MPUD
- Land Use: R.O.R. (retail / office /residential)
- F.A.R.0.60