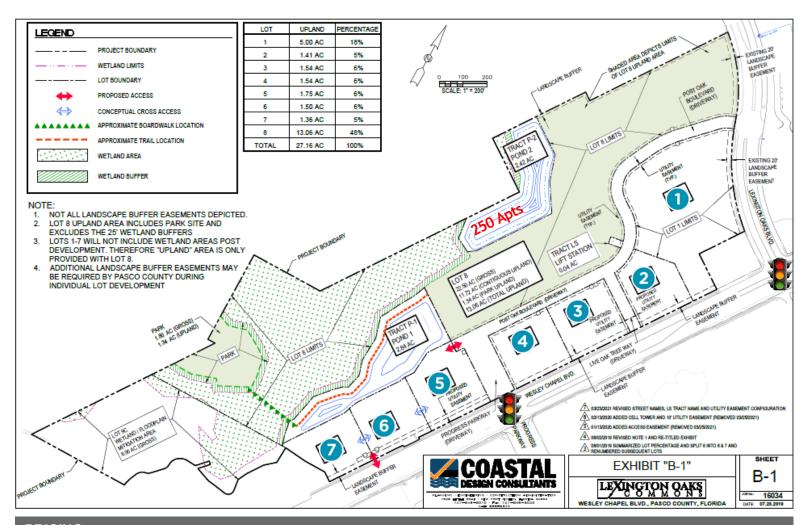

# Lexington Oaks is an upscale deed restricted community containing over 1,500 homes.

- 26857-26937 Lexington Oaks Blvd., Wesley Chapel, FL 33544
- Site Area: 14.1 Acres Divisible
- Zoning: C-2, MPUD
- Land Use: R.O.R. (retail / office /residential)
- F.A.R.0.60

- 1,000+feet of frontage on S.R. 54
- Excellent location for retail, office, hotel, medical, and senior living.
- · Hard corner signalized access
- Delivered "Pad Ready" Q4 2021

#### **PRICING**

1 Retail: 5 Acres: \$15.00 PSF

Retail: 1.41 AC: \$23.00 PSF

3 Retail: 1.54 AC: \$24.00 PSF

4 Retail: 1.54 Acres: \$25.00 PSF

5 Retail: 1.75 Acres: \$26.00 PSF

6 Retail: 1.50 Acres: \$19.00 PSF

Retail: 1.36 Acres: \$18.00 PSF

Pricing Valid Through 11-30-2021

Wesley Chapel, Pasco County, Florida

| Demographics (5-Mile)          |               |
|--------------------------------|---------------|
| Population                     | 93,146        |
| Population<br>Growth ('21-'26) | 12%           |
| Daytime<br>Employment          | 19,762        |
| MedianAge                      | 39.1          |
| AverageHH<br>Income            | \$108,324     |
| MedianHH<br>Income             | \$91,877      |
| Retail Sales                   | \$3.6 Billion |