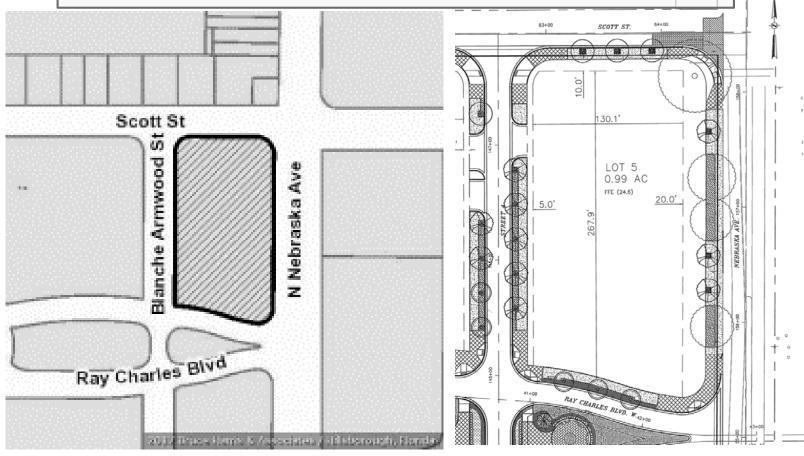

## **Property Information – Lot 5**

**Land Size:** 43,124 SF; .99 acres

**Zoning:** Planned Development (PD) **Future Land Use:** RMU - 100

Maximum Height: 80'

Entitlements: 65,000 SF Office/Retail

**Folio #:** 183341-0078