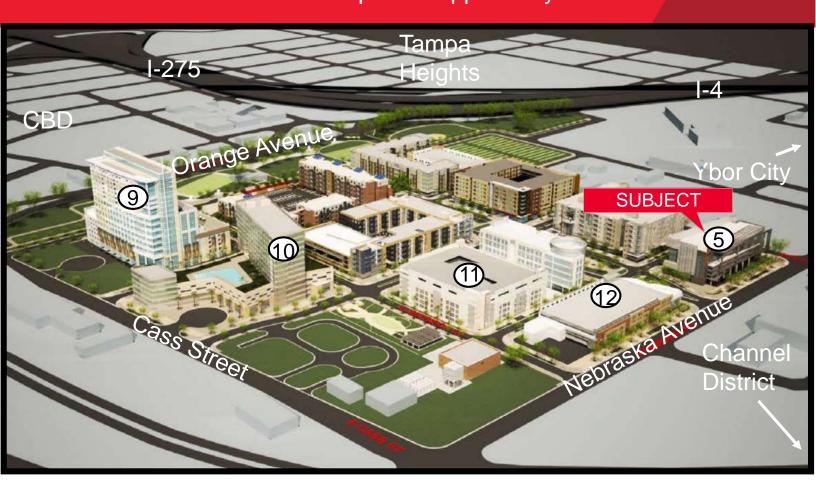

## **URBAN INFILL**

- Surrounded by neighborhoods of Central Business District, Channel District, Ybor City and Tampa Heights
- "Pad Ready" fully developed sites, with master retention
- Excellent access to I-4, State Road 60, I-275 and Leroy Selmon Crosstown Expressway
- Entitlements include 851 residential units, 65,000 feet of retail, 180,000 SF of office, and 200 hotel rooms
- Trade off mechanism provides flexible entitlements
- The site is located within the Central Park Community Redevelopment Area (CRA) and the Tampa Enterprise Zone (TEZ), allowing for various tax incentives to stimulate economic development
- A master chiller system is in place to service the entire redevelopment as well as a solar energy park which will power the common area lighting