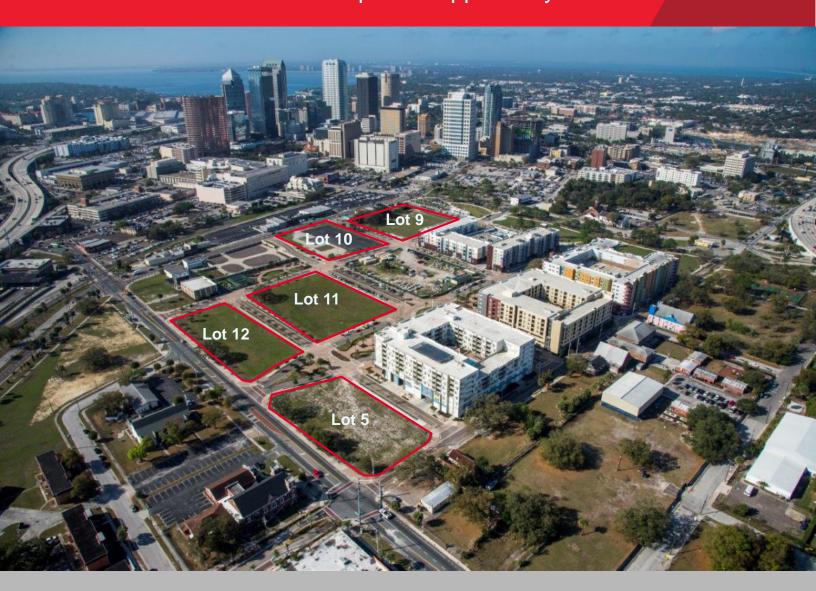

## **URBAN INFILL**

- Surrounded by neighborhoods of Central Business District, Channel District, Ybor City and Tampa Heights
- "Pad Ready" fully developed sites, with master retention
- Excellent access to I-4, State Road 60, I-275 and Leroy Selmon Crosstown Expressway
- Entitlements include 851 residential units, 65,000 feet of retail, 180,000 SF of office, and 200 hotel rooms
- Trade off mechanism provides flexible entitlements
- The site is located within the Central Park Community Redevelopment Area (CRA) and the Tampa Enterprise Zone (TEZ), allowing for various tax incentives to stimulate economic development
- A master chiller system is in place to service the entire redevelopment as well as a solar energy park which will power the common area lighting