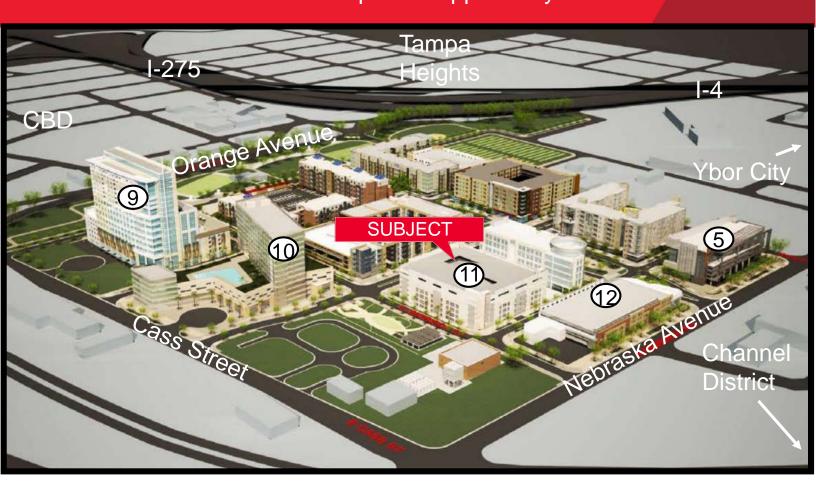

FOR SALE
Lot 11 - 1.91 Acres
Downtown Tampa
Development Opportunity

## **URBAN INFILL**

- Surrounded by neighborhoods of Central Business District, Channel District, Ybor City and Tampa Heights
- "Pad Ready" fully developed sites, with master retention
- Excellent access to I-4, State Road 60, I-275 and Leroy Selmon Crosstown Expressway
- Entitlements include 851 residential units, 65,000 feet of retail, 180,000 SF of office, and 200 hotel rooms
- Trade off mechanism provides flexible entitlements
- The site is located within the Central Park Community Redevelopment Area (CRA) and the Tampa Enterprise Zone (TEZ), allowing for various tax incentives to stimulate economic development
- A master chiller system is in place to service the entire redevelopment as well as a solar energy park which will power the common area lighting