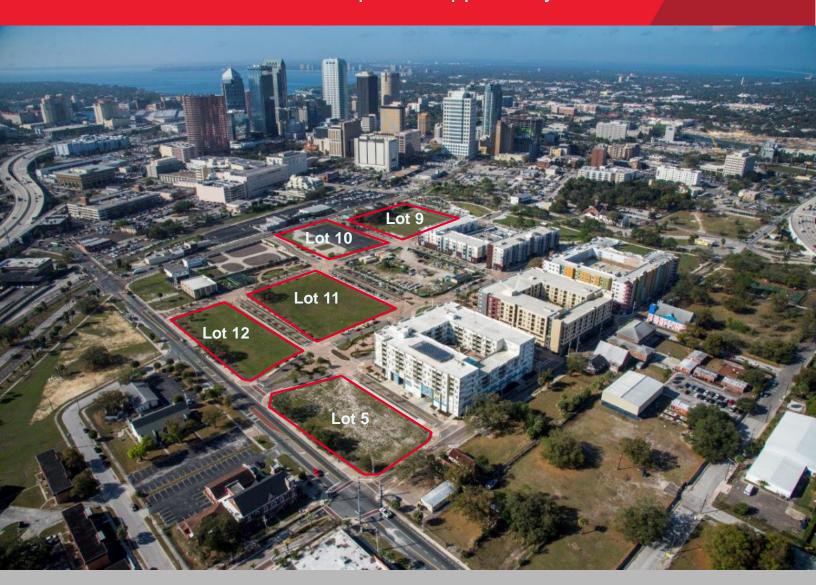

FOR SALE
Lot 11 - 1.91 Acres
Downtown Tampa
Development Opportunity

## **URBAN INFILL**

- Surrounded by neighborhoods of Central Business District, Channel District, Ybor City and Tampa Heights
- "Pad Ready" fully developed sites, with master retention
- Excellent access to I-4, State Road 60, I-275 and Leroy Selmon Crosstown Expressway
- Entitlements include 851 residential units, 65,000 feet of retail, 180,000 SF of office, and 200 hotel rooms
- Trade off mechanism provides flexible entitlements
- The site is located within the Central Park Community Redevelopment Area (CRA) and the Tampa Enterprise Zone (TEZ), allowing for various tax incentives to stimulate economic development
- A master chiller system is in place to service the entire redevelopment as well as a solar energy park which will power the common area lighting