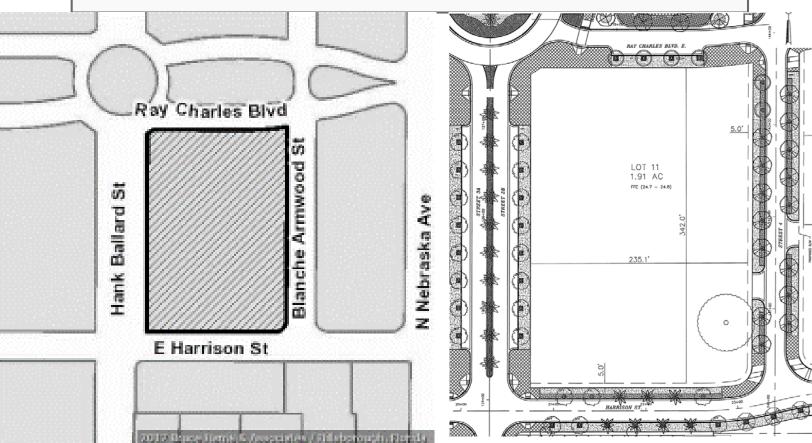

## **Property Information – Lot 11**

Land Size: 83,200 SF; 1.91 acres
Zoning: Planned Development (PD)
Future Land Use: RMU - 100
Maximum Height: 260'
Entitlements: Multifamily 300 units
Office 60,000 SF Retail 5,000 SF

**Folio #:** 183341-0090