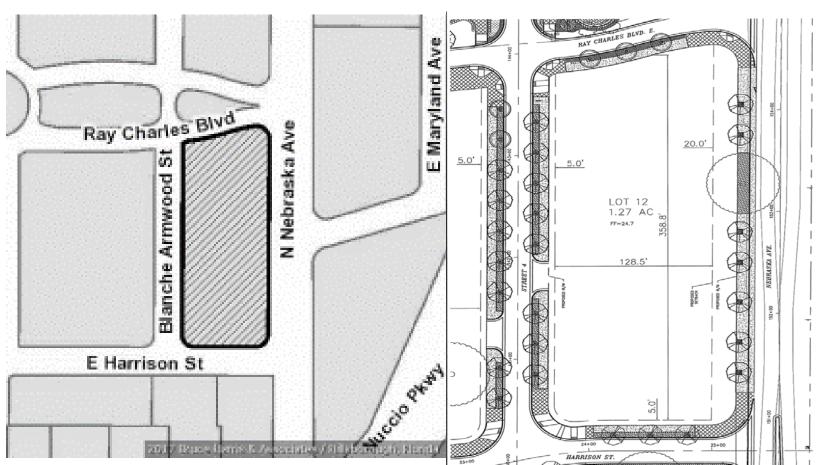

## **Property Information – Lot 12**

Land Size: 57,0636 SF:1.31 acres
Zoning: Planned Development (PD)
Future Land Use: RMU - 100
Maximum Height: 100'
Entitlements: Retail 65,000 SF
Folio #: 183341-0092