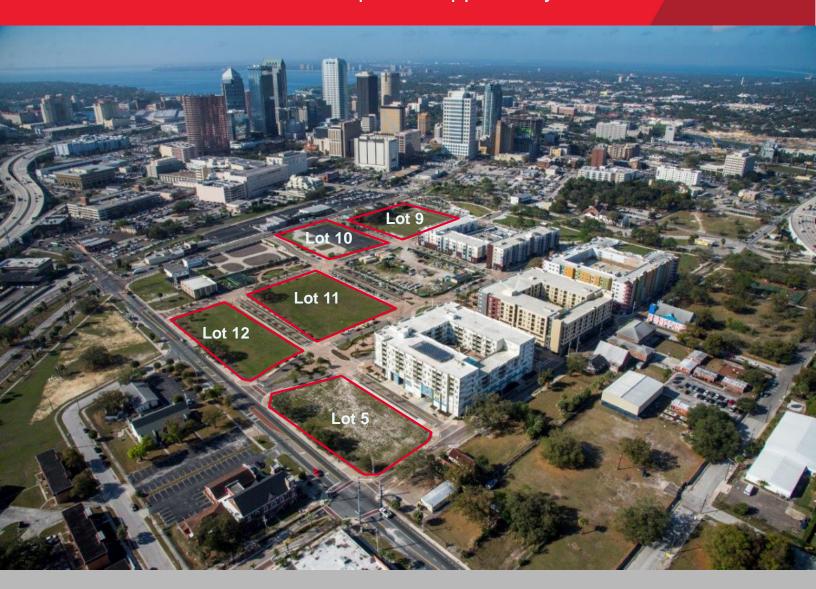

FOR SALE
Lot 12 - 1.31 Acres
Downtown Tampa
Development Opportunity

ASKING PRICE \$ 2,850,000

FOR SALE
Lot 12 - 1.31 Acres
Downtown Tampa
Development Opportunity

## **Property Information – Lot 12**

Land Size: 57,0636 SF:1.31 acres
Zoning: Planned Development (PD)
Future Land Use: RMU - 100
Maximum Height: 100'
Entitlements: Retail 65,000 SF
Folio #: 183341-0092