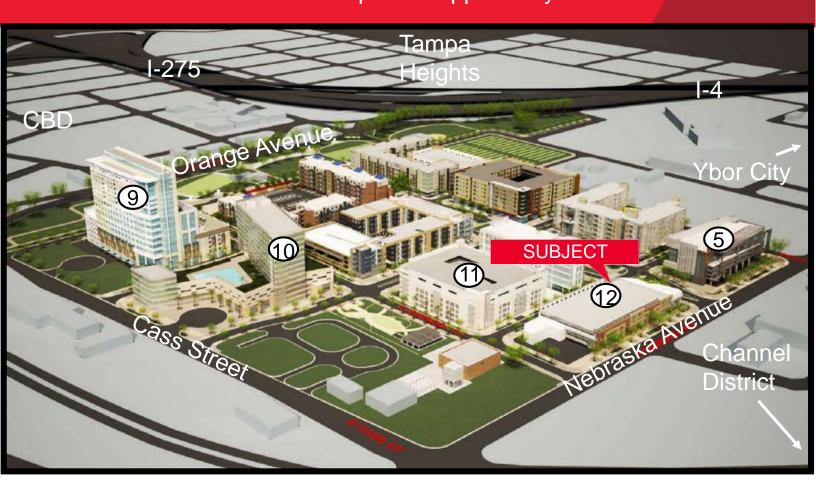

## **URBAN INFILL**

- Surrounded by neighborhoods of Central Business District, Channel District, Ybor City and Tampa Heights
- "Pad Ready" fully developed sites, with master retention
- Excellent access to I-4, State Road 60, I-275 and Leroy Selmon Crosstown Expressway
- Entitlements include 851 residential units, 65,000 feet of retail, 180,000 SF of office, and 200 hotel rooms
- Trade off mechanism provides flexible entitlements
- The site is located within the Central Park Community Redevelopment Area (CRA) and the Tampa Enterprise Zone (TEZ), allowing for various tax incentives to stimulate economic development
- A master chiller system is in place to service the entire redevelopment as well as a solar energy park which will power the common area lighting

## **Property Information – Lot 12**

Land Size: 57,0636 SF:1.31 acres
Zoning: Planned Development (PD)
Future Land Use: RMU - 100
Maximum Height: 100'
Entitlements: Retail 65,000 SF
Folio #: 183341-0092