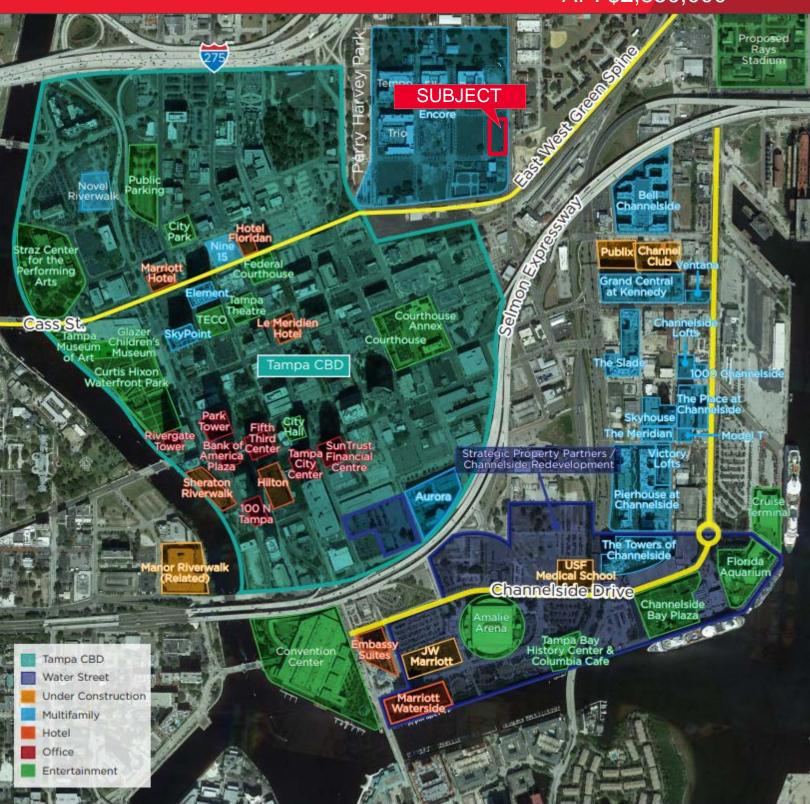

### **Property Highlights**

- Surrounded by neighborhoods of Central Business District, Channel District, Ybor City and Tampa Heights
- "Pad Ready" fully developed sites, with master retention
- Excellent access to I-4, State Road 60, I-275 and Leroy Selmon Crosstown Expressway
- Entitlements include 851 residential units, 65,000 feet of retail, 180,000 SF of office, and 200 hotel rooms
- Trade off mechanism provides flexible entitlements
- The site is located within the Central Park Community Redevelopment Area (CRA) and the Tampa Enterprise Zone (TEZ), allowing for various tax incentives to stimulate economic development
- A master chiller system is in place to service the entire redevelopment as well as a solar energy park which will power the common area lighting