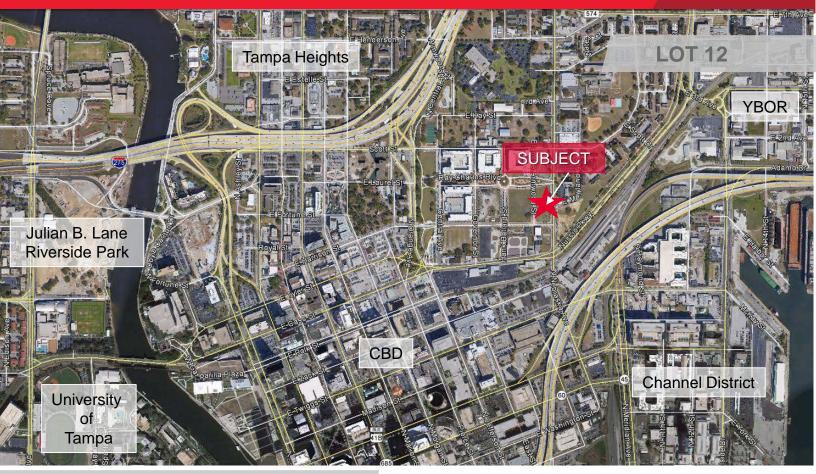

### **Property Highlights**

- Surrounded by neighborhoods of Central Business District, Channel District, Ybor City and Tampa Heights
- "Pad Ready" fully developed sites, with master retention
- Excellent access to I-4, State Road 60, I-275 and Leroy Selmon Crosstown Expressway
- Entitlements include 851 residential units, 65,000 feet of retail, 180,000 SF of office, and 200 hotel rooms
- Trade off mechanism provides flexible entitlements
- The site is located within the Central Park Community Redevelopment Area (CRA) and the Tampa Enterprise Zone (TEZ), allowing for various tax incentives to stimulate economic development
- A master chiller system is in place to service the entire redevelopment as well as a solar energy park which will power the common area lighting