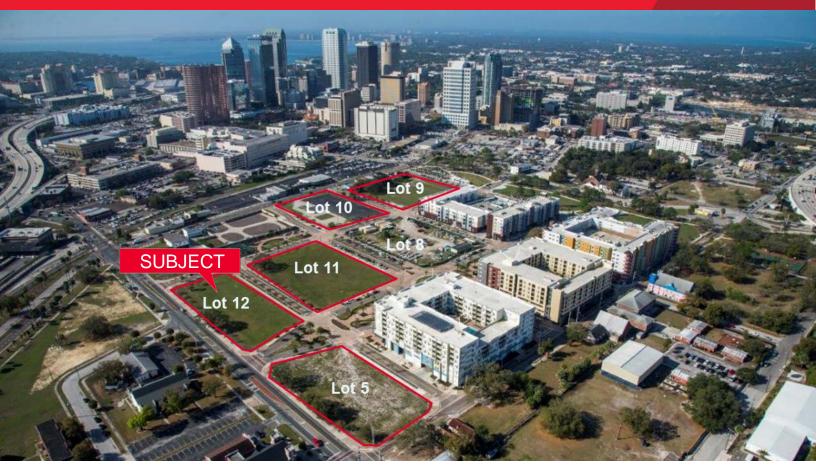

### **Property Highlights**

- Surrounded by neighborhoods of Central Business District, Channel District, Ybor City and Tampa Heights
- "Pad Ready" fully developed sites, with master retention
- Excellent access to I-4, State Road 60, I-275 and Leroy Selmon Crosstown Expressway
- Entitlements include 851 residential units, 65,000 feet of retail, 180,000 SF of office, and 200 hotel rooms
- Trade off mechanism provides flexible entitlements
- The site is located within the Central Park Community Redevelopment Area (CRA) and the Tampa Enterprise Zone (TEZ), allowing for various tax incentives to stimulate economic development
- A master chiller system is in place to service the entire redevelopment as well as a solar energy park which will power the common area lighting