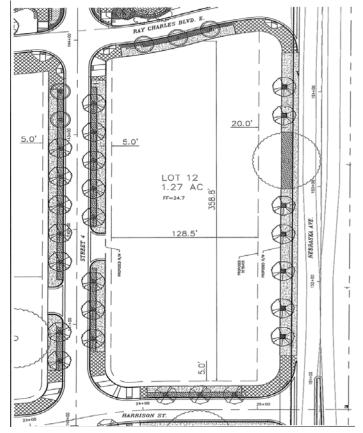

#### <u>Property Information – Lot 12</u>

Land Size: 57,0636 SF:1.31 acres
Zoning: Planned Development (PD)
Future Land Use: RMU - 100
Maximum Height: 100'
Entitlements: Retail 65,000 SF
Folio #: 183341-0092