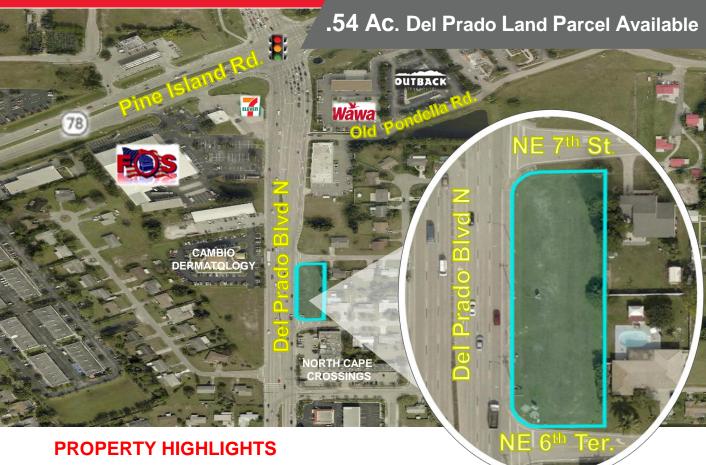

COMMERCIAL PROPERTY Southwest Florida

## **FOR SALE**

1061 NE 6<sup>th</sup> Terrace Cape Coral, FL 33909

- 229' frontage on Del Prado Blvd.
- Close proximity to Pine Island Road intersection
- Nearby traffic counts between 32,000-48,000 AADT
- Increasing demand for medical sector with CC Hospital 2 miles south
- On city utilities All Assessments have been paid by seller
- · Property is cleared and ready to build
- Increasing demographics & growing population

| PROPERTY FEATURES |                                       |
|-------------------|---------------------------------------|
| LAND SIZE         | 0.54 Acres or 23,630 SF               |
| ASKING PRICE      | \$189,000                             |
| PRICE / SF        | \$8.00 PSF                            |
| ZONING            | CORR – Corridor                       |
| STRAP NUMBER      | 08-44-24-C1-03555.0010                |
| UTILITIES         | City Water & Sewer (Assessments Paid) |