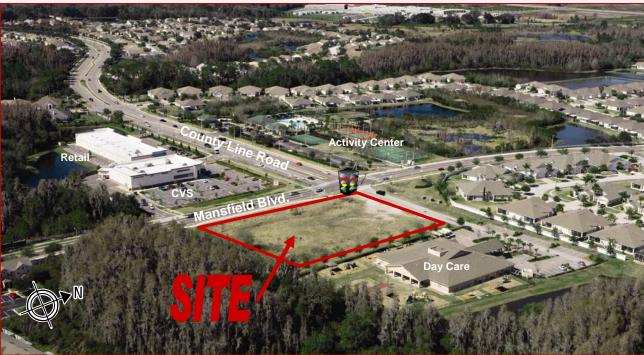

## 2.05 Acres, MOL

Commercial Site
Wesley Chapel, (Pasco County), Florida 33543

Sof Carrolwood

LOCATION: 30050 County Line Road, Wesley Chapel,

Florida 33543

SIZE: 2.05 Acres MOL

PRICE: \$11.00/PSF (entitlements to build 22,000sf)

#### STRATEGIC LOCATION:

- · Hard corner site and signalized intersection.
- Only commercial intersection within a 2-mile radius.
- Traffic count on CR 581: 38,500 vehicles per day.
- Traffic count on County Line Road: 14,000 vehicles per day.
- The impending extension of Mansfield Blvd. to Cross Creek Blvd. will significantly increase traffic counts at the site.
- Part of the 1,800-acre Meadow Pointe DRI (4,500 residential units).