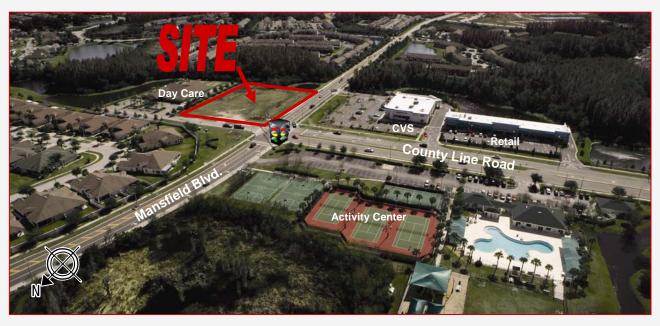

## 2.05 Acres, MOL

Commercial Site
Wesley Chapel, (Pasco County), Florida 33543

Sof Carrolwood

LOCATION: 30050 County Line Road, Wesley Chapel,

Florida 33543

SIZE: 2.05 Acres MOL

PRICE: \$11.00/PSF (entitlements to build 22,000sf)

#### STRATEGIC LOCATION:

- · Hard corner site and signalized intersection.
- Only commercial intersection within a 2-mile radius.
- Traffic count on CR 581: 38,500 vehicles per day.
- Traffic count on County Line Road: 14,000 vehicles per day.
- The impending extension of Mansfield Blvd. to Cross Creek Blvd. will significantly increase traffic counts at the site.
- Part of the 1,800-acre Meadow Pointe DRI (4,500 residential units).