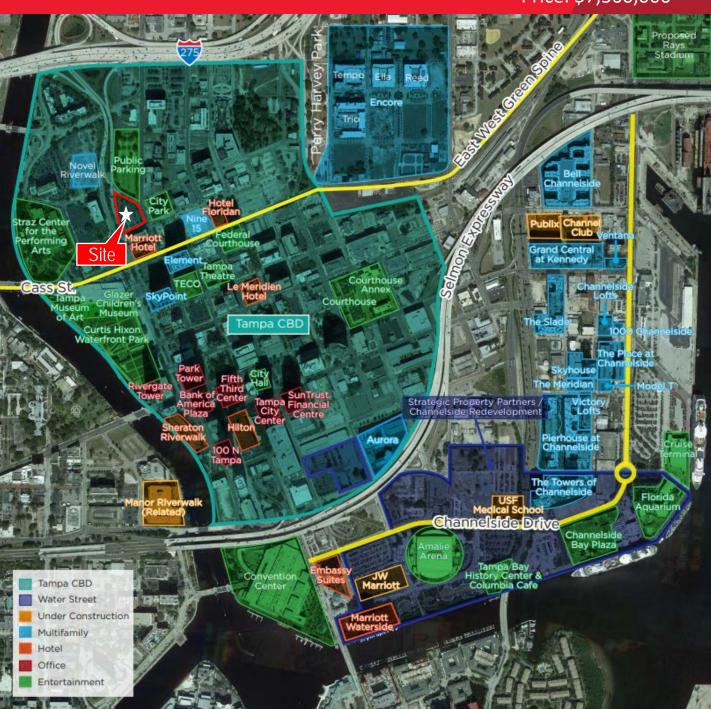

#### PROPERTY HIGHLIGHTS

- Prime development site
- · Located within North Downtown Village
- Easy access and great visibility to/from I-275 and I-4
- Walking distance to many points of interest including Straz Performing Arts Center, Tampa Theatre, Tampa Convention Center, Riverwalk
- Excellent location for office, medical, hotel, multifamily and retail