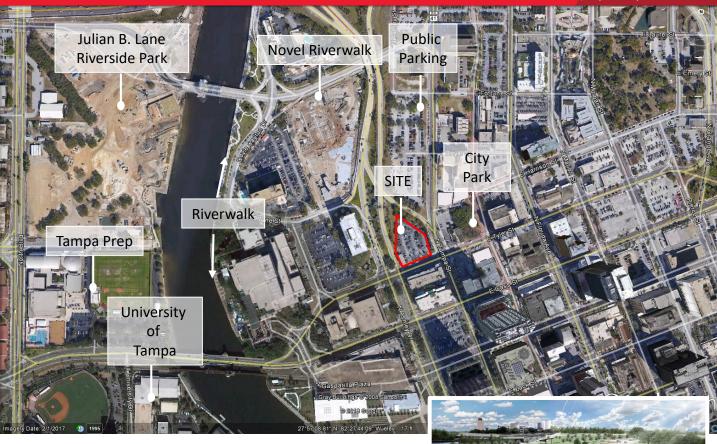

| miles   |
|---------|
|         |
| miles   |
| 5 miles |
| 3 miles |
| miles   |
|         |

Julian B. Lane

Riverside Park

#### PROPERTY HIGHLIGHTS

- Prime development site
- · Located within North Downtown Village
- Easy access and great visibility to/from I-275 and I-4
- Walking distance to many points of interest including Straz Performing Arts Center, Tampa Theatre, Tampa Convention Center, Riverwalk
- Excellent location for office, medical, hotel, multifamily and retail