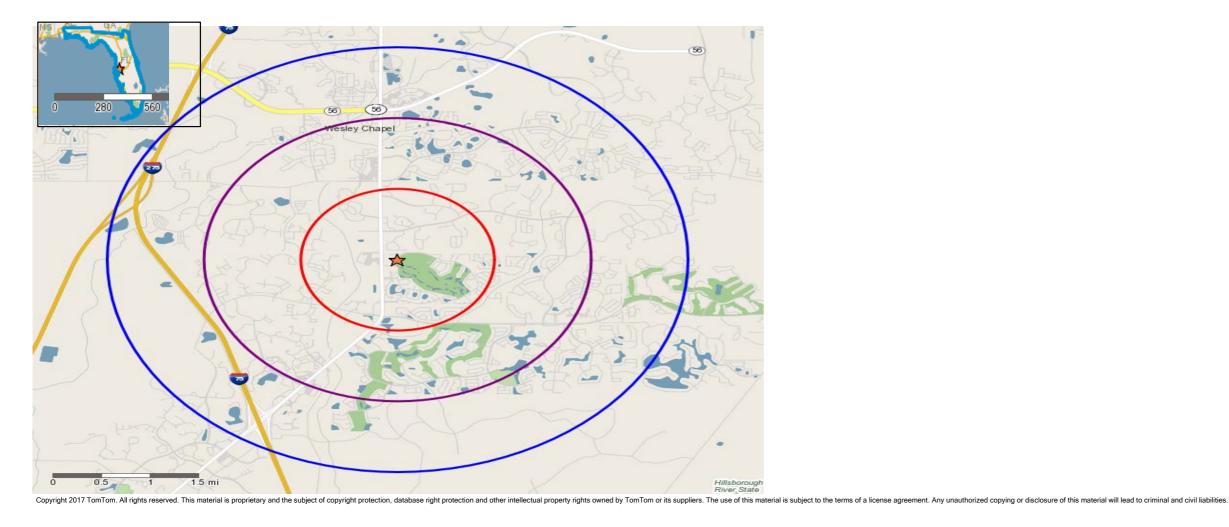

N N N

Overview map showing the requested trade area(s) around My Site, 10550 Regents Park Dr, Tampa, FL, 33647:

Aerial map around My Site, 10550 Regents Park Dr, Tampa, FL, 33647: