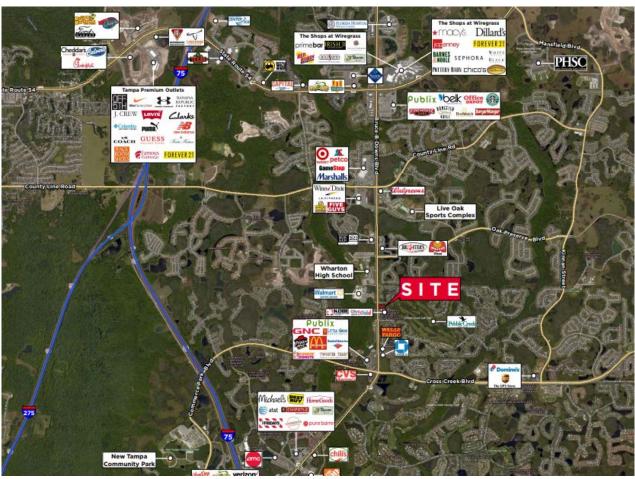

#### LOCATION

New Tampa, in the southeast quadrant of Bruce B. Downs Blvd (SR581) and Regents Park Drive

SIZE

149.34 acres, MOL.

**ZONING** 

PD

FUTURE LAND USE Residential-4

UTILITIES

### **COMMENTS**

- Currently a golf course
- 12 existing lakes
- Homes in Pebble Creek are selling in the mid \$200,000's to upper \$300,000's
- New home sales within 4 mile radius have an average closing price of \$399,739
- Average household income in 3 mile radius is \$106,179
- 3,189,266 SF of retail in 3 miles radius
- Elementary, Middle and High schools are within 1.5 miles

### **DISTANCES**

- Publix 0.82 miles
- Target 1.3 miles
- Home Depot 2 miles
- Shoppes at Wiregrass 2.4 miles
- I-75 2.6 miles
- Florida Hospital 2.8 miles
- USF 7.3 miles
- Tampa CBD 17.6 miles
- Tampa International Airport 22.4 miles