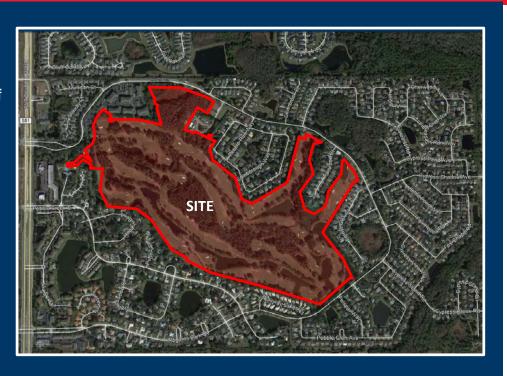

#### LOCATION

New Tampa, in the southeast quadrant of Bruce B. Downs Blvd (SR581) and Regents Park Drive

SIZE

149.34 acres, MOL.

**ZONING** 

PD

FUTURE LAND USE Residential-4

UTILITIES

### **COMMENTS**

- Currently a golf course
- 12 existing lakes
- Homes in Pebble Creek are selling in the mid \$200,000's to upper \$300,000's
- New home sales within 4 mile radius have an average closing price of \$399,739
- Average household income in 3 mile radius is \$106,179
- 3,189,266 SF of retail in 3 miles radius
- Elementary, Middle and High schools are within 1.5 miles