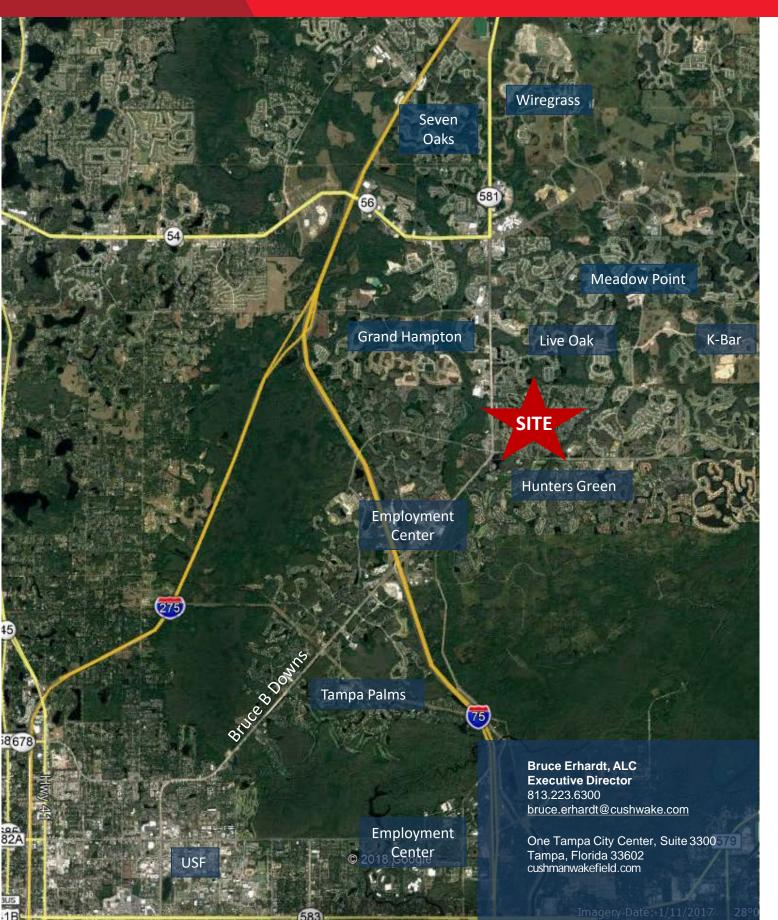

149.34 ACRES, MOL CUSHMAN & Residential Development Opportunity
Tampa, Florida

149.34 ACRES, MOL
Residential Development Opportunity
Tampa, Florida

#### LOCATION

New Tampa, in the southeast quadrant of Bruce B. Downs Blvd (SR581) and Regents Park Drive

SIZE

149.34 acres, MOL.

**ZONING** 

PD

FUTURE LAND USE Residential-4

UTILITIES

### **COMMENTS**

- Currently a golf course
- 12 existing lakes
- Homes in Pebble Creek are selling in the mid \$200,000's to upper \$300,000's
- New home sales within 4 mile radius have an average closing price of \$399,739
- Average household income in 3 mile radius is \$106,179
- 3,189,266 SF of retail in 3 miles radius
- Elementary, Middle and High schools are within 1.5 miles

### **DISTANCES**

- Publix 0.82 miles
- Target 1.3 miles
- Home Depot 2 miles
- Shoppes at Wiregrass 2.4 miles
- I-75 2.6 miles
- Florida Hospital 2.8 miles
- USF 7.3 miles
- Tampa CBD 17.6 miles
- Tampa International Airport 22.4 miles