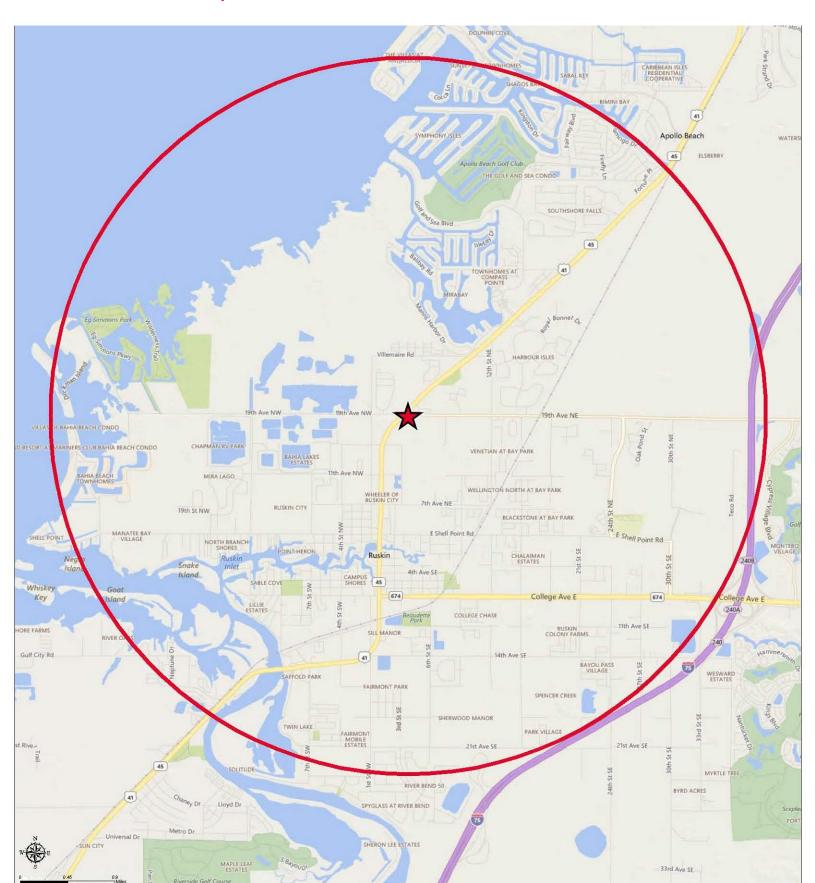

esidential) and Hillsborough Community College
- Price: \$5,100,000 (\$7.00 PSF)



# For Sale Prime Commercial Property 31,762 SF Building / 17 Acres SEC of U.S. Hwy 41 & 19<sup>th</sup> Avenue NE, Ruskin, FL

### 3-Mile Radius Retail Map



| DEMOGRAPHICS – 3 MILE RADIUS |          |
|------------------------------|----------|
| Population                   | 29,698   |
| Population Growth – 5 years  | 14.9%    |
| Daytime Employment           | 6,724    |
| Median Age                   | 37.2     |
| Average HH Income            | \$82,025 |
| Median HH Income             | \$56,425 |
| Retail Sales                 | \$483.6M |



## For Sale Prime Commercial Property 31,762 SF Building / 17 Acres SEC of U.S. Hwy 41 & 19<sup>th</sup> Avenue NE, Ruskin, FL

#### **Ruskin Location Map**