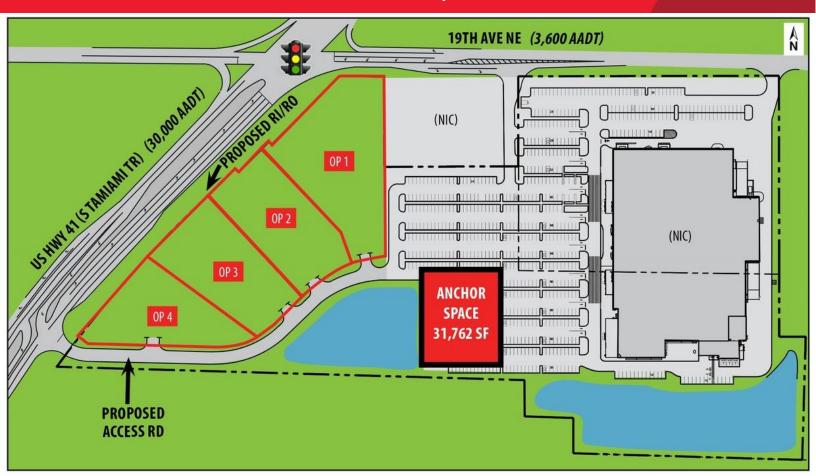

#### **OVERVIEW:**

PD: Planned Development

Building Area: 31,762 SF

Land Area: 17 Acres

Hard Corner: Signalized Intersection

**Traffic Count:** 

U.S. Hwy 41 – 31,000 VPD

19th Avenue NE - 3.700 VPD

### Opportunity. Location. Community.

- Prominent, high-growth submarket
- Located in close proximity to new Publix-anchored shopping center
- Suitable for retail, office, restaurant, and medical developments
- Frontage and access on U.S. Highway 41 (31,000 VPD)
- The trade area includes an Amazon fulfillment center (1 MSF), MiraBay (upscale residential) and Hillsborough Community College
- Price: \$5,100,000 (\$7.00 PSF)