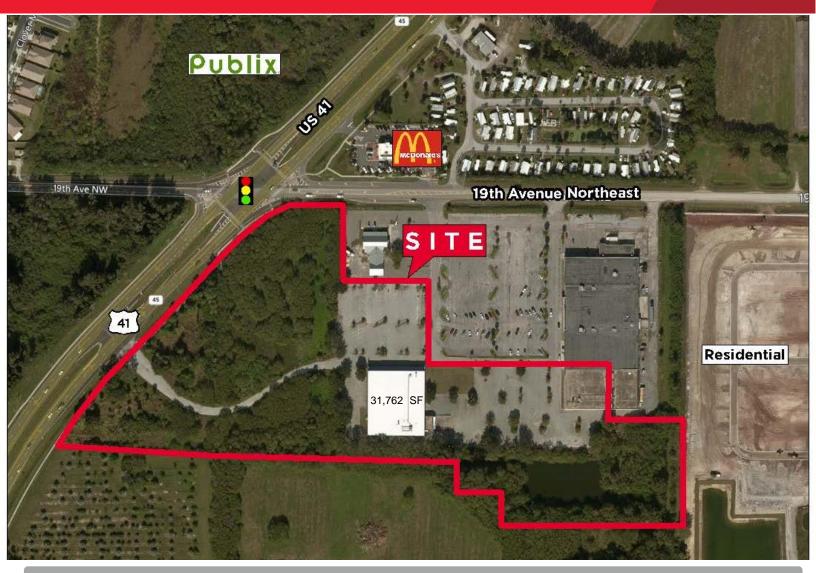

## For Sale

**Prime Commercial Property** 31,762 SF Building / 17 Acres SEC of U.S. Hwy 41 & 19<sup>th</sup> Avenue NE, Ruskin, FL

#### **OVERVIEW:**

PD: Planned Development

Building Area: 31,762 SF

Land Area: 17 Acres

Hard Corner: Signalized Intersection

**Traffic Count:** 

U.S. Hwy 41 – 31,000 VPD

19th Avenue NE - 3.700 VPD

### Opportunity. Location. Community.

- Prominent, high-growth submarket
- Located in close proximity to new Publix-anchored shopping center
- Suitable for retail, office, restaurant, and medical developments
- Frontage and access on U.S. Highway 41 (31,000 VPD)
- The trade area includes an Amazon fulfillment center (1 MSF), MiraBay (upscale residential) and Hillsborough Community College
- Price: \$5,100,000 (\$7.00 PSF)