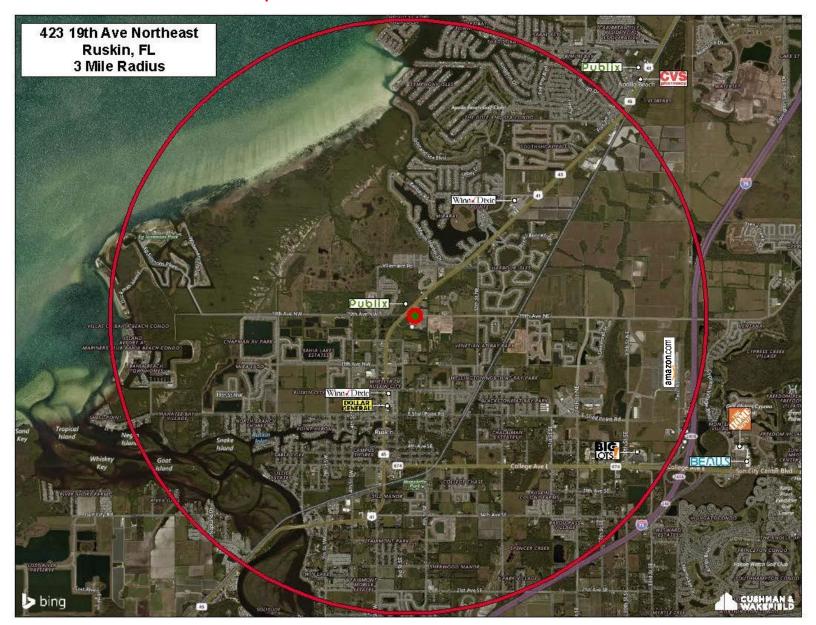

### 3-Mile Radius Retail Map

| DEMOGRAPHICS – 3 MILE RADIUS |          |
|------------------------------|----------|
| Population                   | 29,698   |
| Population Growth – 5 years  | 14.9%    |
| Daytime Employment           | 6,724    |
| Median Age                   | 37.2     |
| Average HH Income            | \$82,025 |
| Median HH Income             | \$56,425 |
| Retail Sales                 | \$483.6M |