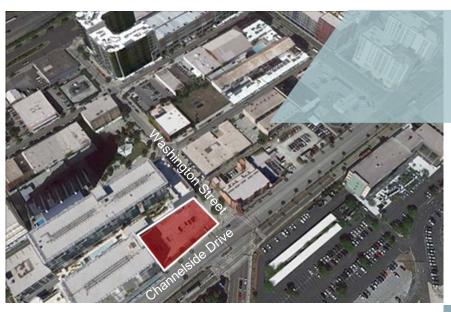

#### PROPERTY DETAILS

- Folio: 190207
- Zoning: CD-3:Site Plan Approved in 2006
- Site Dimensions: 190 x 115
- Sewer:
  - 15' line located on E. Washington Street
  - 8' line located on Channelside Drive
- Water
  - 16" main to the north, 12" main to the west

#### PROPERTY HIGHLIGHTS

- Walkscore 80
- Walking distance to many points of interest, including Tampa Bay Lightning Games, Riverwalk, Florida Aquarium, Sparkman's Wharf, Publix, Duckweed, neighborhood bars and
- · Historic Trolley stop across Channelside Drive
- Easy access to Interstates I-275, I-4 and Selmon's Expressway
- Excellent development opportunity for hotel, multifamily or mixed use
- Located across from Port Tampa mixed use master plan development of 45 acres to include waterfront parks with retail, marina, apartments, hotels and offices. See more information here
- Located proximate to Strategic Property Partners 40 acre Water Street Development, which will include more than one million square feet of office, one million square feet of hotel and residential, 250,000 square feet of retail and the USF medical school currently under construction. See more information here