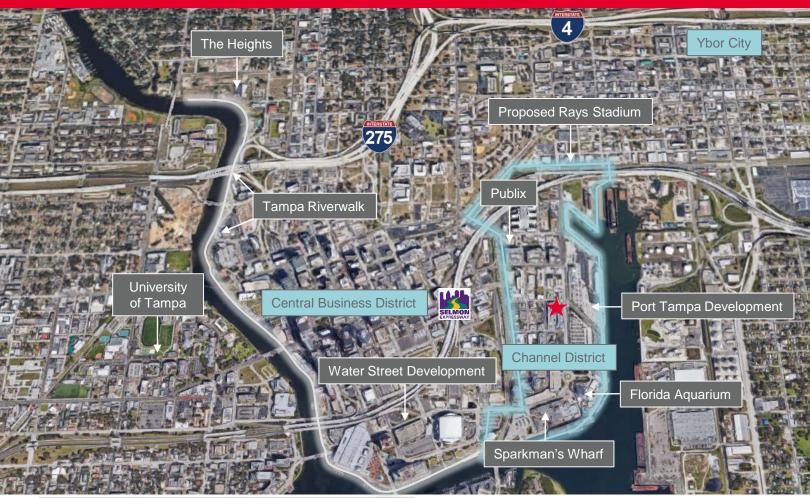

#### PROPERTY HIGHLIGHTS

- Walkscore 80
- Walking distance to many points of interest, including Tampa Bay Lightning Games, Riverwalk, Florida Aquarium, Sparkman's Wharf, Publix, Duckweed, neighborhood bars and
- · Historic Trolley stop across Channelside Drive
- Easy access to Interstates I-275, I-4 and Selmon's Expressway
- Excellent development opportunity for hotel, multifamily or mixed use
- Located across from Port Tampa mixed use master plan development of 45 acres to include waterfront parks with retail, marina, apartments, hotels and offices. See more information here
- Located proximate to Strategic Property Partners 40 acre Water Street Development, which will include more than one million square feet of office, one million square feet of hotel and residential, 250,000 square feet of retail and the USF medical school currently under construction. See more information here