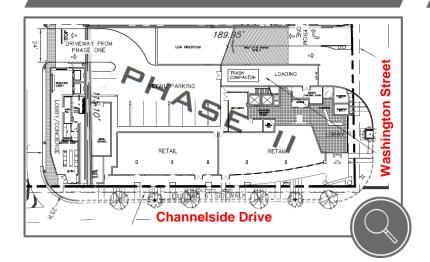

### SITE PLAN

#### PROPERTY DETAILS

- Folio: 190207
- Zoning: CD-3:Site Plan Approved in 2006
- Site Dimensions: 190 x 115
- Sewer:
  - 15' line located on E. Washington Street
  - 8' line located on Channelside Drive
- Water
  - 16" main to the north, 12" main to the west