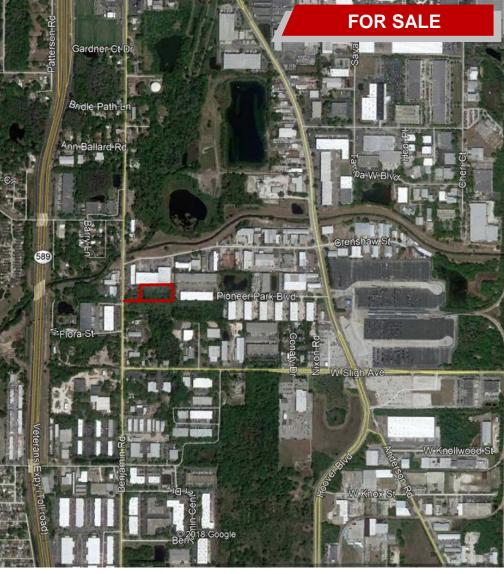

## TAMPA AIRPORT INDUSTRIAL SITE

LOCATION: 7023 Benjamin Rd,

Tampa, FL 33634

SIZE: 2.18 gross acres MOL

**PRICE**: \$300,000

**ZONING: M-manufacturing and** 

Al- Agricultural Industrial

### WATER

- 16" DIP water running on the east side of Benjamin road.
- 24" DIP water running on the west side of Benjamin road.

**SEWER**: 4" PVC FM sewer running on the west side of Benjamin road

#### **COMMENTS**:

Close to Tampa International Airport

For more information, contact:

Bruce Erhardt, ALC Executive Director +1 813 223 6300 Bruce.Erhardt@cushwake.com

Julia Silva Rettig Senior Director +1 813 223 6300 julia.rettig@cushwake.com