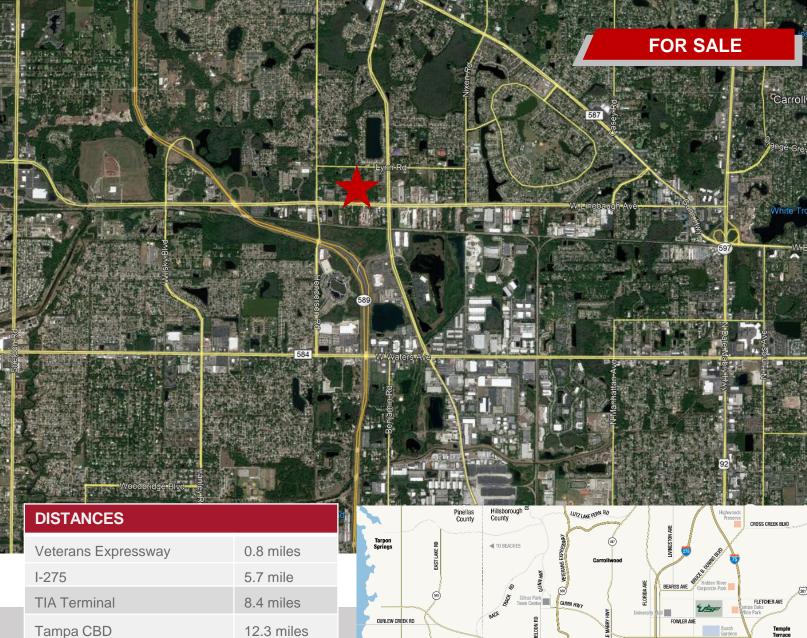

#### **PROPERTY INFORMATION**

LOCATION: 6119 W Linebaugh Ave Tampa, FL SIZE: 3.35 gross acres MOL PRICE: \$300,000 ZONING: AS-1 FUTURE LAND USE: Suburban Mixed Use 6 WATER: 12" DIP south side of Linebaugh Ave SEWER: 8" PVC FM Northside of Linebaugh Ave