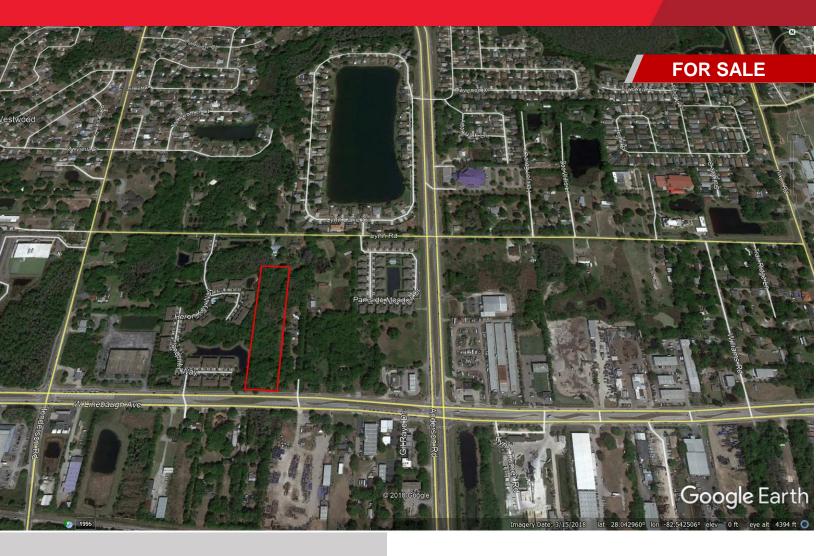

#### **PROPERTY INFORMATION**

LOCATION: 6119 W Linebaugh Ave Tampa, FL SIZE: 3.35 gross acres MOL PRICE: \$300,000 ZONING: AS-1 FUTURE LAND USE: Suburban Mixed Use 6 WATER: 12" DIP south side of Linebaugh Ave SEWER: 8" PVC FM Northside of Linebaugh Ave