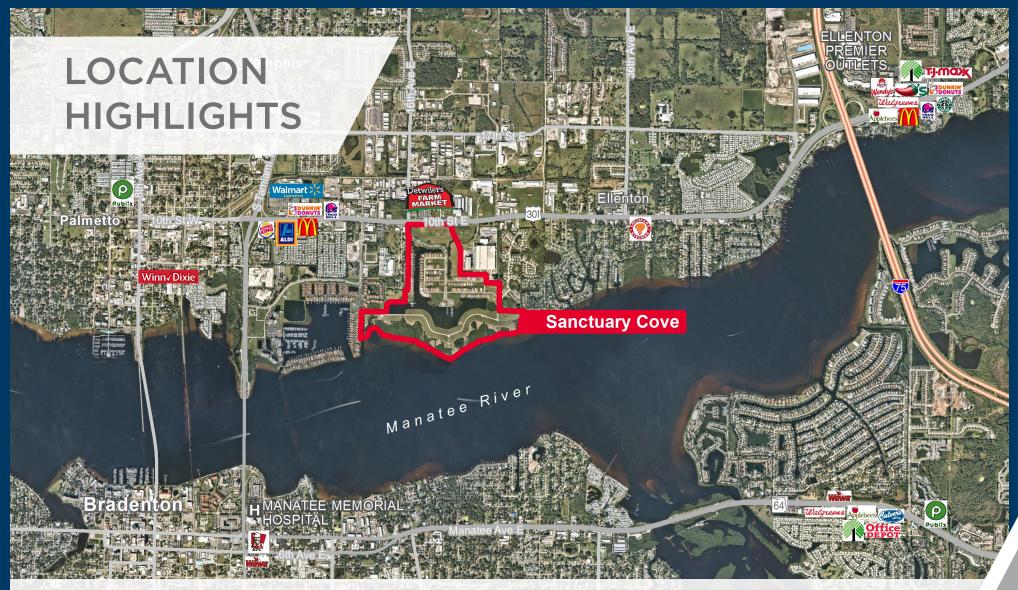

#### DISTANCES

| Publix FOR THE PUBLISH THE PUB | 1.6 miles | Bradenton-Sarasota Airport | 11.7 miles |
|--------------------------------------------------------------------------------------------------------------------------------------------------------------------------------------------------------------------------------------------------------------------------------------------------------------------------------------------------------------------------------------------------------------------------------------------------------------------------------------------------------------------------------------------------------------------------------------------------------------------------------------------------------------------------------------------------------------------------------------------------------------------------------------------------------------------------------------------------------------------------------------------------------------------------------------------------------------------------------------------------------------------------------------------------------------------------------------------------------------------------------------------------------------------------------------------------------------------------------------------------------------------------------------------------------------------------------------------------------------------------------------------------------------------------------------------------------------------------------------------------------------------------------------------------------------------------------------------------------------------------------------------------------------------------------------------------------------------------------------------------------------------------------------------------------------------------------------------------------------------------------------------------------------------------------------------------------------------------------------------------------------------------------------------------------------------------------------------------------------------------------|-----------|----------------------------|------------|
| Palmetto Elementary School                                                                                                                                                                                                                                                                                                                                                                                                                                                                                                                                                                                                                                                                                                                                                                                                                                                                                                                                                                                                                                                                                                                                                                                                                                                                                                                                                                                                                                                                                                                                                                                                                                                                                                                                                                                                                                                                                                                                                                                                                                                                                                     | 2.4 miles | I-75                       | 2.7 miles  |
| Lincoln Middle School                                                                                                                                                                                                                                                                                                                                                                                                                                                                                                                                                                                                                                                                                                                                                                                                                                                                                                                                                                                                                                                                                                                                                                                                                                                                                                                                                                                                                                                                                                                                                                                                                                                                                                                                                                                                                                                                                                                                                                                                                                                                                                          | 1.5 miles | Downtown St. Pete          | 24.1 miles |
| Palmetto High School                                                                                                                                                                                                                                                                                                                                                                                                                                                                                                                                                                                                                                                                                                                                                                                                                                                                                                                                                                                                                                                                                                                                                                                                                                                                                                                                                                                                                                                                                                                                                                                                                                                                                                                                                                                                                                                                                                                                                                                                                                                                                                           | 2.6 miles | Downtown Tampa             | 42.9 miles |
| Palmetto Charter School                                                                                                                                                                                                                                                                                                                                                                                                                                                                                                                                                                                                                                                                                                                                                                                                                                                                                                                                                                                                                                                                                                                                                                                                                                                                                                                                                                                                                                                                                                                                                                                                                                                                                                                                                                                                                                                                                                                                                                                                                                                                                                        | 2.8 miles | Lakewood Ranch             | 13.8 miles |
| Manatee School for the Arts                                                                                                                                                                                                                                                                                                                                                                                                                                                                                                                                                                                                                                                                                                                                                                                                                                                                                                                                                                                                                                                                                                                                                                                                                                                                                                                                                                                                                                                                                                                                                                                                                                                                                                                                                                                                                                                                                                                                                                                                                                                                                                    | 0.8 miles | Downtown Bradenton         | 2.9 miles  |