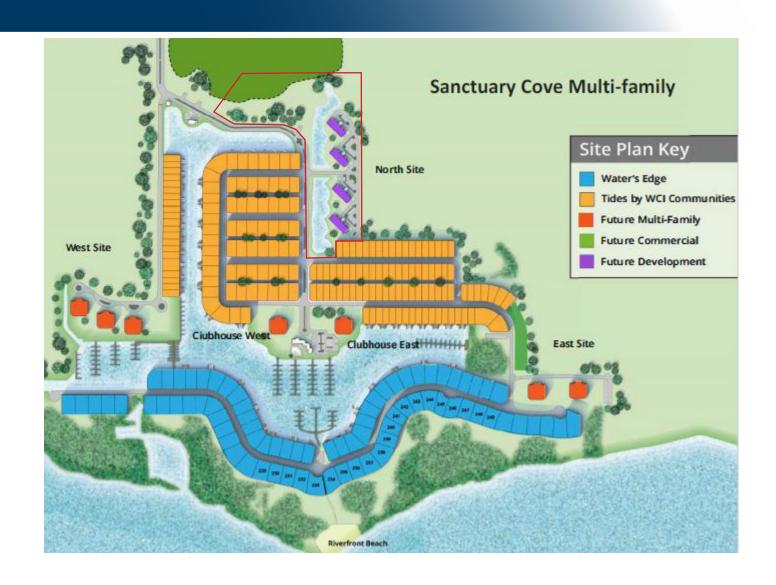

### **COMMUNITY SITE PLAN**

• Location: 620 Sanctuary Cove Way Palmetto, FL 34221, Manatee County

Site Area & Entitlements

Townhomes 16.6 Acres - 80 Units

• Traffic Counts: Approximately ± 40,000 trips/day on US Highway 301

• Community Entitlements: 1,026 residential units, 359 boat docks available, and 160,000 SF retail