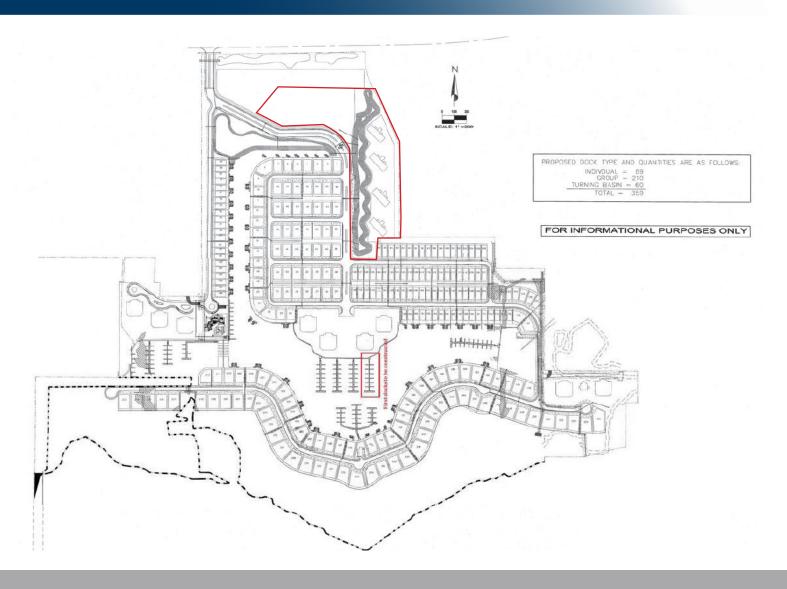

## BOAT DOCK -CONCEPTUAL PLAN

• Location: 620 Sanctuary Cove Way Palmetto, FL 34221, Manatee County

Site Area & Entitlements

Townhomes 16.6 Acres - 80 Units

• Traffic Counts: Approximately ± 40,000 trips/day on US Highway 301

• Community Entitlements: 1,026 residential units, 359 boat docks available, and 160,000 SF retail