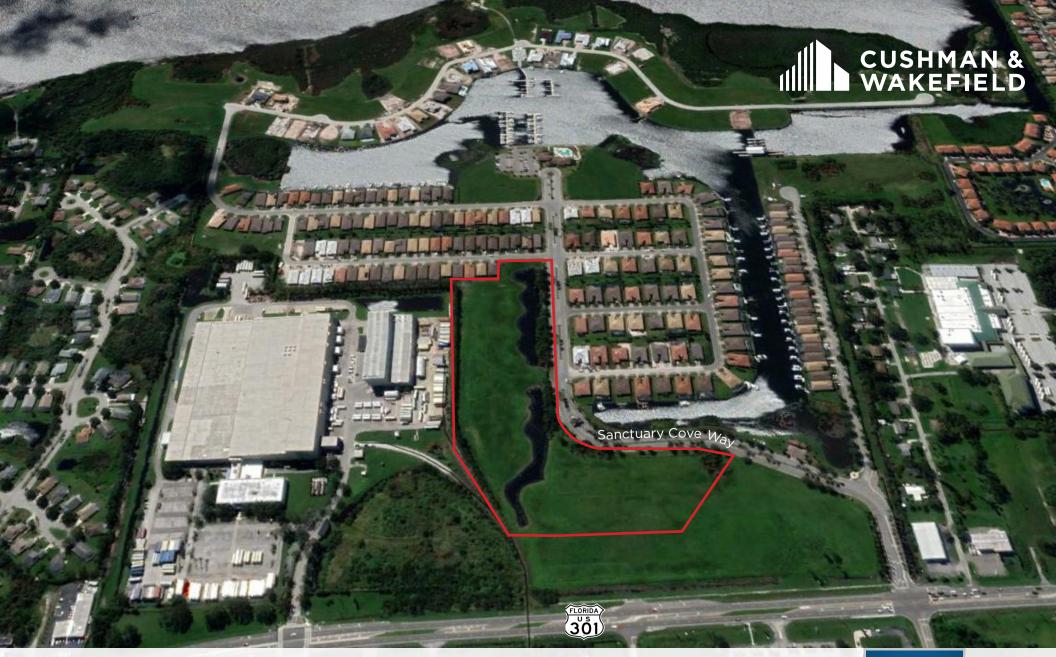

• Location: 620 Sanctuary Cove Way Palmetto, FL 34221, Manatee County

Site Area & Entitlements

Townhomes 16.6 Acres - 80 Units

• Traffic Counts: Approximately ± 40,000 trips/day on US Highway 301

• Community Entitlements: 1,026 residential units, 359 boat docks available, and 160,000 SF retail

# **TOWNHOMES**

16.6 AC; 80 Units