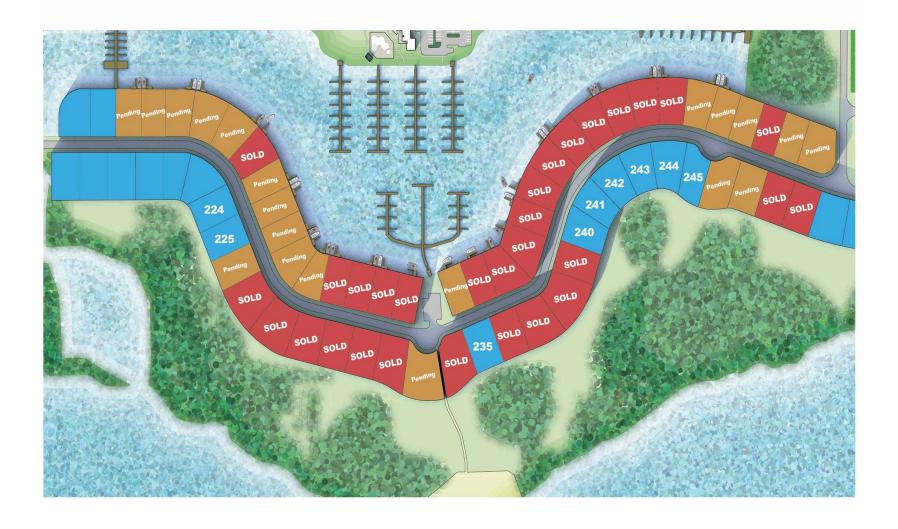

1- acre gated water-front community with amenities which include miles of sidewalks, a riverfront park, a kayak/canoe launch and storage area, a neighborhood marina with boat docks, an 8,600 square foot clubhouse, fitness center, pool and nature preserve.

Easy access is provided to Manatee River, Sarasota Bay, Tampa Bay and the Gulf of Mexico with a private boat lift which transports boats from the community's freshwater lagoon into deep waters.

Luxury Waterfront Homes by WCI Lennar in the Grand Estates and The Estates are sold out. Average home sales in the last 6 months was \$639,785.

**The Grand Estates**: Sold out **The Estates**: Sold out

**Water's Edge:** Priced \$850,000 - \$1,000,000 + **Riverfront** Priced \$1,200,000 - \$3,000,000

**Custom Homes:** 

# SOLD WATERFRONT LOTS



## BOAT DOCK -CONCEPTUAL PLAN



# **TOWNHOMES**



16.6 AC; 80 Units

# TOWNHOMES - CONCEPTUAL PLAN













ANDY SLOWIK
Managing Director
407 541 4428
andrew.slowik@cushwake.com

BRUCE ERHARDT, ALC Executive Managing Director 813 204 5312 bruce.erhardt@cushwake.com