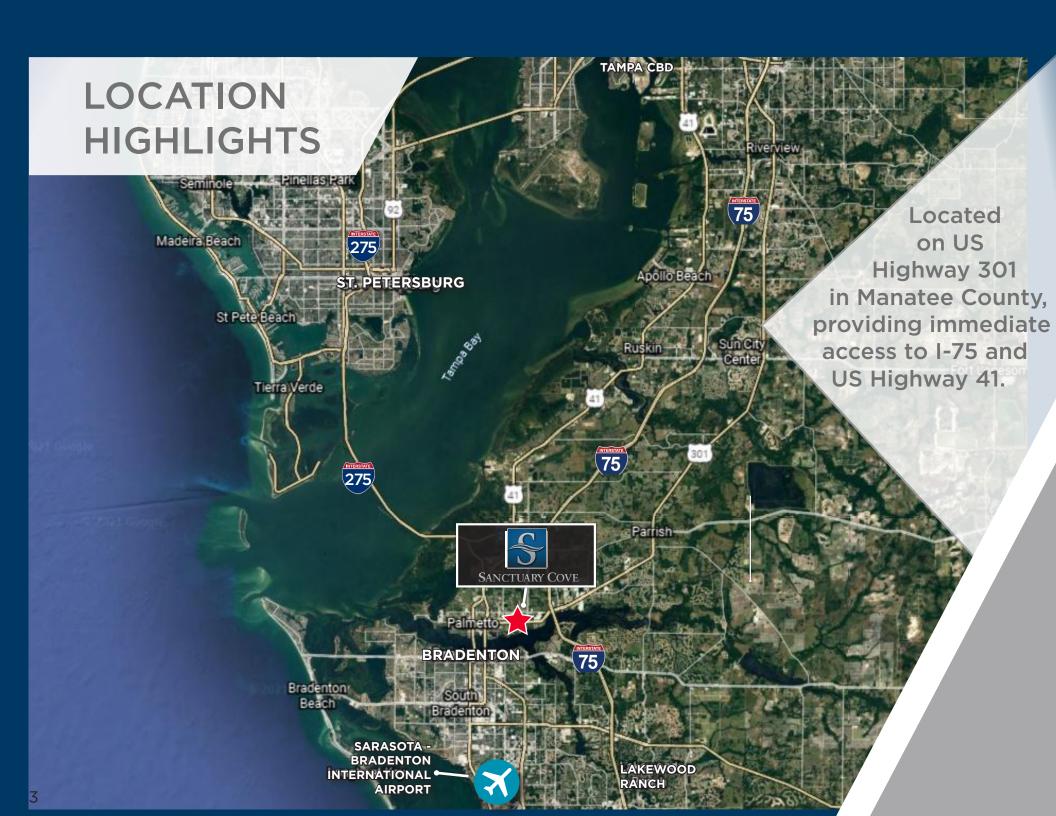

• Location: 620 Sanctuary Cove Way Palmetto, FL 34221, Manatee County

Site Area & Entitlements

Townhomes 16.6 Acres - 80 Units

• Traffic Counts: Approximately ± 40,000 trips/day on US Highway 301

• Community Entitlements: 1,026 residential units, 359 boat docks available, and 160,000 SF retail

Bradenton/Sarasota's growing consumer market and easy connections to South Florida and markets to the north, easily make the Bradenton/Sarasota region one of the more diverse and dynamic areas of the country. It is home to many leading logistics, financial activities and business services firms. Tourism is also playing an increasingly important part in the region's economy, growing significantly over the past ten years. The combination of Port Manatee, Bradenton-Sarasota International Airport (SRQ), CSX rail, and major highways has positioned the area as the market of choice for major distributors.