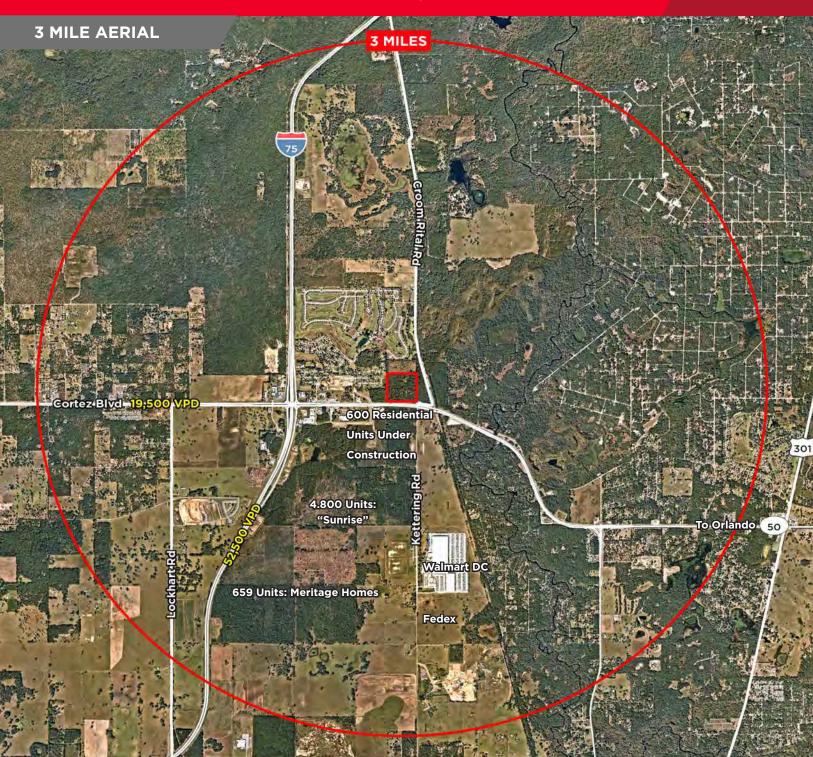

### **Demographics**

|                   | 1 Mile   | 3 Miles  | 5 Miles  |
|-------------------|----------|----------|----------|
| Population        | 660      | 4,699    | 15,003   |
| Median HH Income  | \$58,212 | \$53,361 | \$51,538 |
| Average HH Income | \$75,603 | \$69,586 | \$67,249 |
| Households        | 289      | 1,981    | 5,899    |
| Q3 2022 Employees | 76       | 961      | 2,413    |
| Median Age        | 43.4     | 45.4     | 46.4     |
| Retail Sales      | 18.5M    | 119.8M   | 345M     |
|                   |          |          |          |

### **Traffic Counts**

Cortez Blvd 19,500 VPD Interstate 75 52,500 VPD