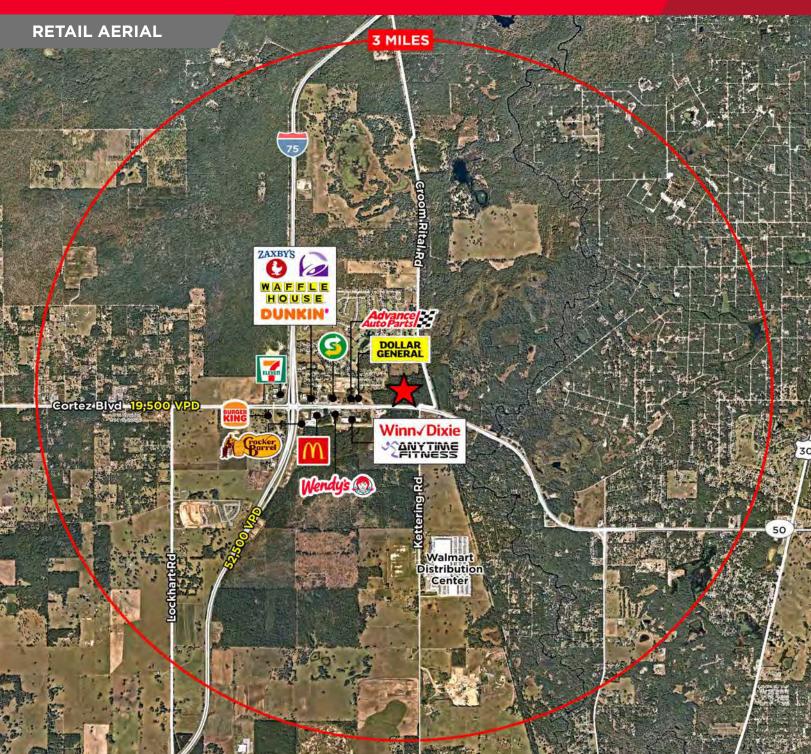

### **Demographics**

|                   | 1 Mile   | 3 Miles  | 5 Miles  |
|-------------------|----------|----------|----------|
| Population        | 660      | 4,699    | 15,003   |
| Median HH Income  | \$58,212 | \$53,361 | \$51,538 |
| Average HH Income | \$75,603 | \$69,586 | \$67,249 |
| Households        | 289      | 1,981    | 5,899    |
| Q3 2022 Employees | 76       | 961      | 2,413    |
| Median Age        | 43.4     | 45.4     | 46.4     |
| Retail Sales      | 18.5M    | 119.8M   | 345M     |
|                   |          |          |          |

### **Traffic Counts**

Cortez Blvd 19,500 VPD Interstate 75 52,500 VPD