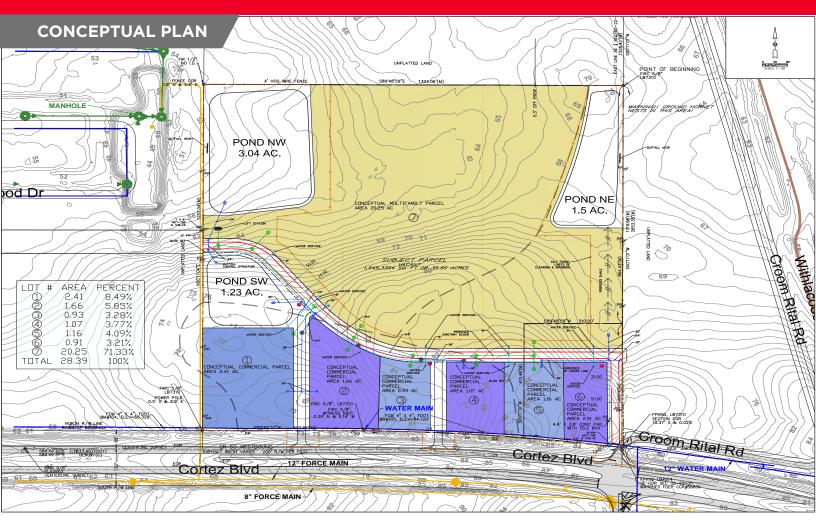

### **Property Overview**

| Address       | 31170 Cortez Blvd, Brooksville, FL 34602                                                                                                                               |
|---------------|------------------------------------------------------------------------------------------------------------------------------------------------------------------------|
| Zoning        | C-2: Commercial                                                                                                                                                        |
| Flood Zone    | X                                                                                                                                                                      |
| Land Area     | 38.5 Acres                                                                                                                                                             |
| Land Use      | Commercial (per County FLU Map)                                                                                                                                        |
| Sewer         | 12" force main on the west side of the property                                                                                                                        |
| Water         | 12" line on the south side of the property                                                                                                                             |
| Folio Numbers | 373205 and 1594091                                                                                                                                                     |
| Comments      | "Hard Corner" Signalized Intersection,<br>Proximity to Interstate 75 and Walmart<br>Distribution Center, Suitable for<br>Multifamily*, Retail, Office and Medical Uses |