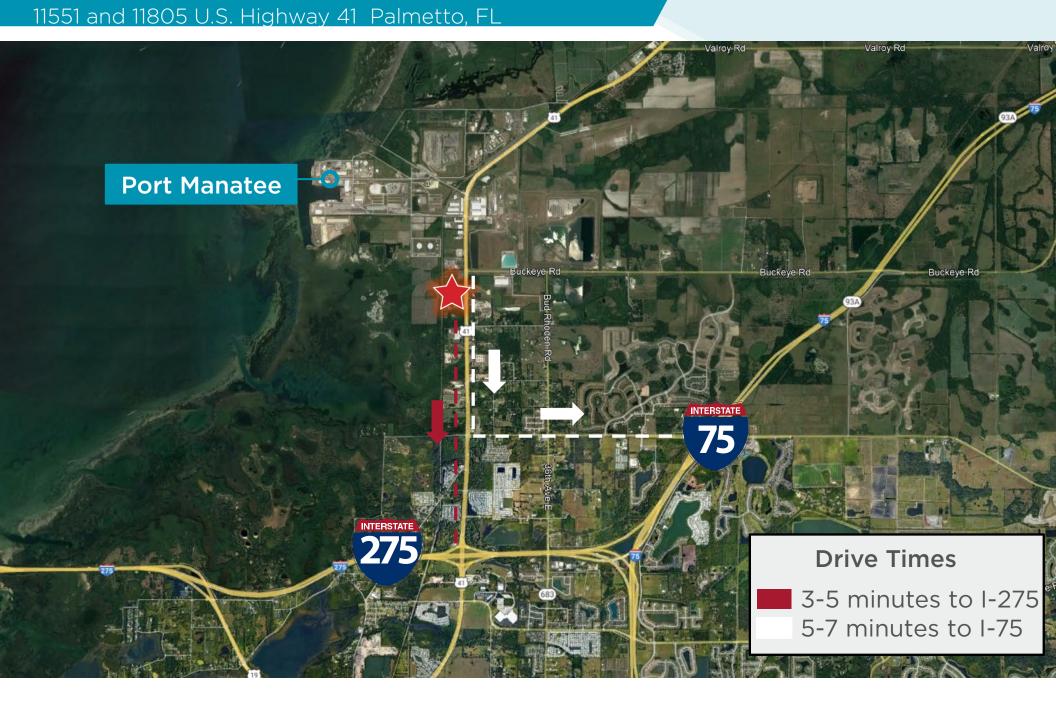

### **PROPERTY HIGHLIGHTS**

- Located directly on U.S. 41 just minutes from I-275 & I-75
- Utilities available at site
- Less than one mile south of Port Manatee, one of only two deep water ports on Tampa Bay
- Excellent transportation options with access to sea, interstate, and rail
- Advanced approval for a variety of port-related uses and other development incentives through the Port Manatee Encouragement Zone initiative

US-41 with frontage at median cut on US 41 with Highway Access to Tampa, Orlando & Sarasota via I-75: 3.2 miles I-275: 1.9 miles I-4: 34 miles

Located less

south of Port

than 1 mile

Manatee

Tampa Int'l Airport: 40 mi Sarasota Int'l Airport: 18 mi