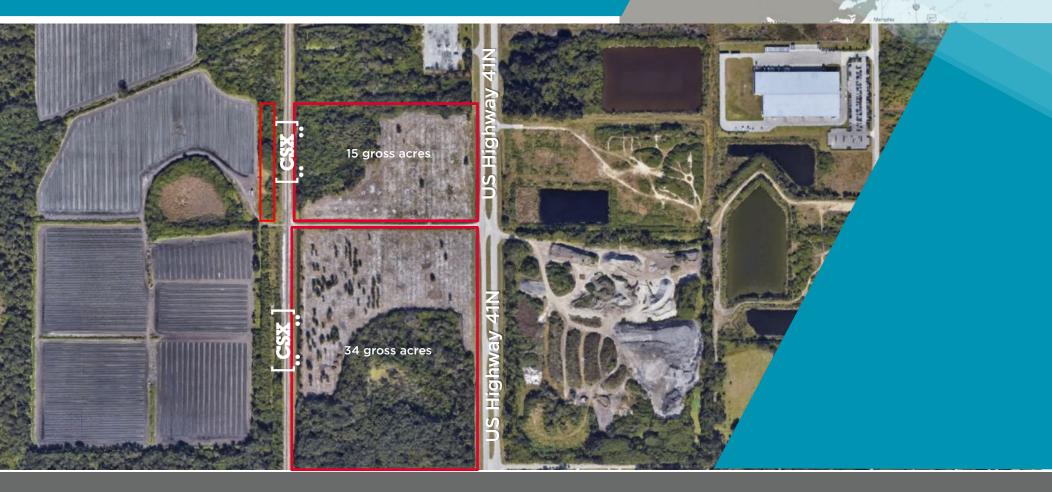

### 49.3 AC INDUSTRIAL LAND

#### PROPERTY SPECIFICATIONS

| Size               | 49.3 acres                                                                                                         |   |
|--------------------|--------------------------------------------------------------------------------------------------------------------|---|
| Price              | Call Broker                                                                                                        |   |
| Location           | US-41, Manatee County Florida, USA<br>One half-mile south of Port Manatee<br>Entrance<br>Minutes from I-275 & I-75 | 5 |
| Future Land<br>Use | IL, PS/PS1                                                                                                         |   |
| Utilities          | Water – 24" Manatee County water<br>line on west ROW of US 41<br>Electric – Manatee County                         | 8 |
| Rail               | CSX adjacent to property                                                                                           |   |