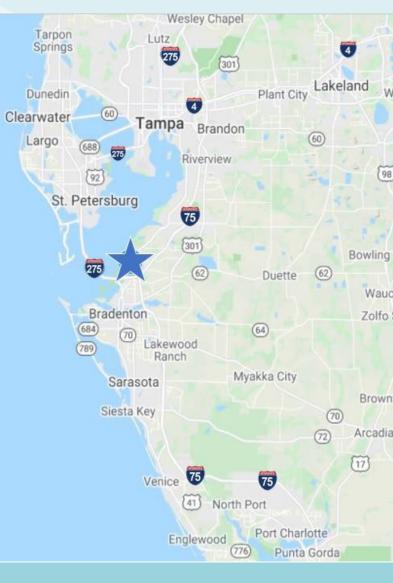

848

Approximately 8 million people within two-hour drive

US-41 with frontage at median cut on US 41 with Highway Access to Tampa, Orlando & Sarasota via I-75: 3.2 miles I-275: 1.9 miles I-4: 34 miles

Located less

south of Port

than 1 mile

Manatee

Tampa Int'l Airport: 40 mi Sarasota Int'l Airport: 18 mi