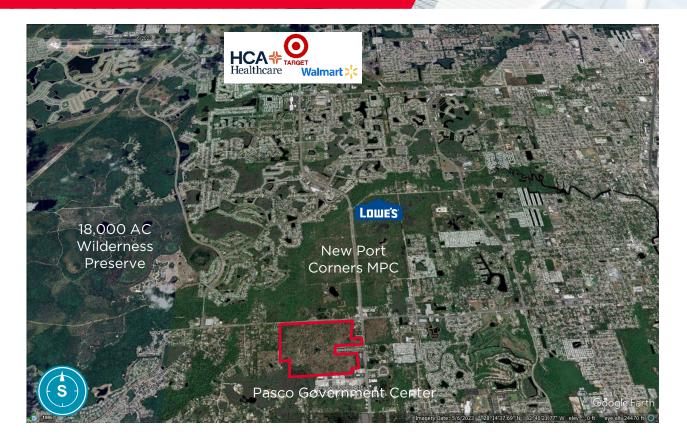

# **AREA HIGHLIGHTS**

- Easy access to major road systems.
- 8 miles to Moffitt Hospital's 775 Acre Campus.
- Property is within the 2,000 Acre New Port Corners Lennar Master Planned Community.
- Contiguous to Pasco County Government Center.
- Distance from:
  - Lowes: 1.2 Miles
  - Publix: 1.75 Miles
  - Target: 4.2 Miles

**NEW PORT CORNERS MIXED USE** 

NEQ Little Rd and DeCubellis Rd, New Port Richey, FL

#### 196.4 ACRES

FOR SALE