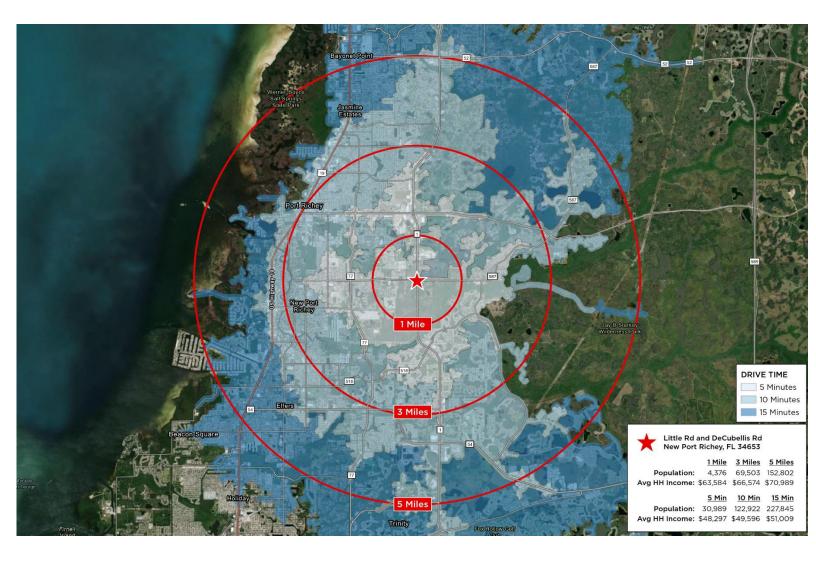

### **DEMOGRAPHICS + DRIVE TIMES**

**NEW PORT CORNERS MIXED USE** 

NEQ Little Rd and DeCubellis Rd, New Port Richey, FL

### 196.4 ACRES

FOR SALE