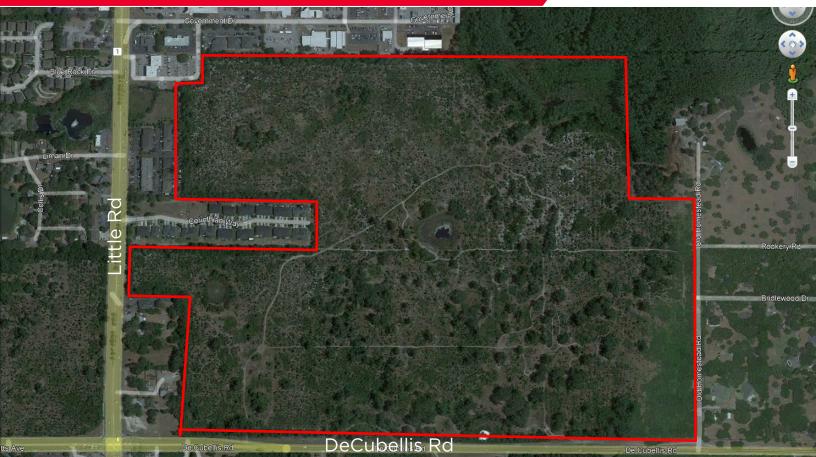

### NEW PORT CORNERS MIXED USE Northeast Quadrant Little Rd and DeCubellis Rd, New Port Richey, FL 196.4 ACRES

# **PROPERTY HIGHLIGHTS**

- 196.4 gross acres, will divide.
- Generally flat site.
- Primary access off Little Rd and DeCubellis Rd.
- Access to the Suncoast Expressway 7.7 Miles east via the Ridge Road extension and the 775 acre Moffitt Cancer Hospital campus.
- DeCubellis Rd to be widened to four lanes, with construction starting in 2025
- Zoning MPUD for 1,000 Single Family and Multifamily, 100,000 SF retail, and 300,000 SF for targeted industries.
- There will be a proportionate share obligation toward the spine road construction
- Price market

# **NEW PORT CORNERS MIXED USE**

NEQ Little Rd and DeCubellis Rd, New Port Richey, FL

### 196.4 ACRES