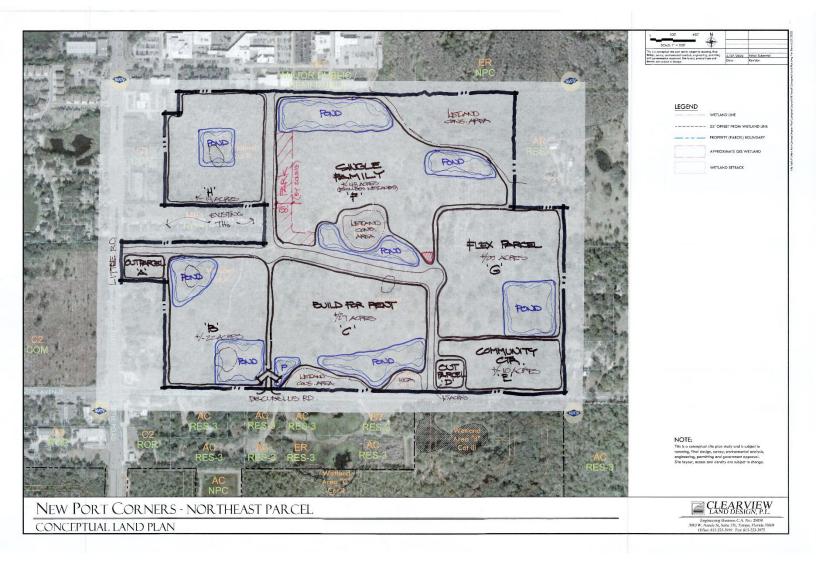

### **CONCEPTUAL SITE PLAN**

# **NEW PORT CORNERS MIXED USE**

NEQ Little Rd and DeCubellis Rd, New Port Richey, FL

### 196.4 ACRES

FOR SALE

For more information, please contact: