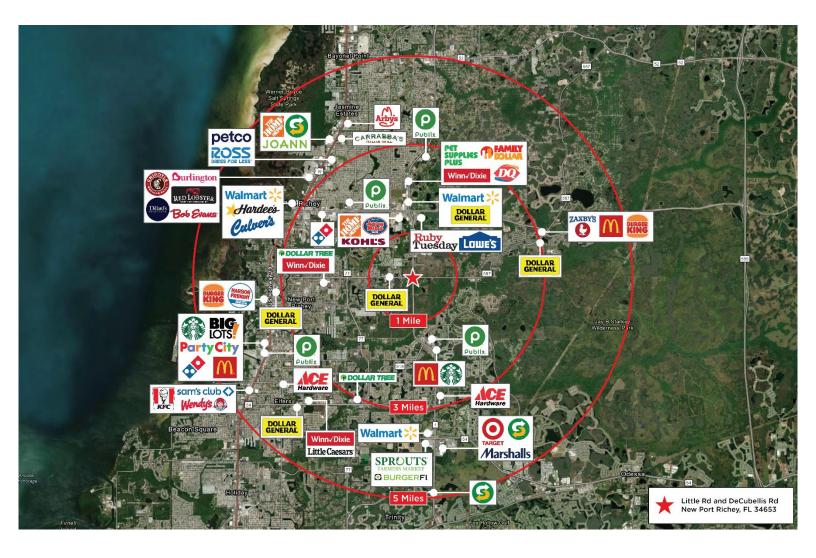

### **AREA RETAIL AND DINING**

**NEW PORT CORNERS MIXED USE** 

NEQ Little Rd and DeCubellis Rd, New Port Richey, FL

#### 196.4 ACRES

FOR SALE

# **AREA HIGHLIGHTS**

- Easy access to major road systems.
- 8 miles to Moffitt Hospital's 775 Acre Campus.
- Property is within the 2,000 Acre New Port Corners Lennar Master Planned Community.
- Contiguous to Pasco County Government Center.
- Distance from:
  - Lowes: 1.2 Miles
  - Publix: 1.75 Miles
  - Target: 4.2 Miles