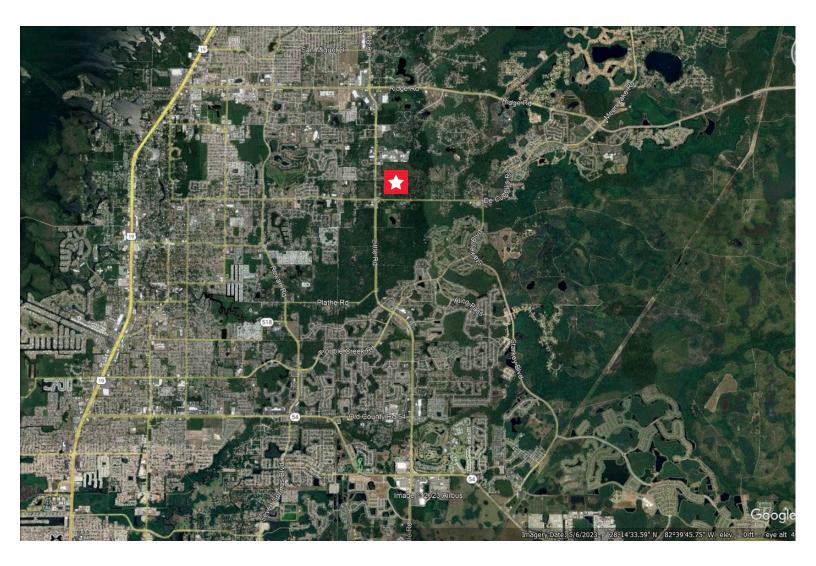

### NEW PORT CORNERS MIXED USE Northeast Quadrant Little Rd and DeCubellis Rd, New Port Richey, FL 196.4 ACRES

# **PROPERTY HIGHLIGHTS**

- 196.4 gross acres, will divide.
- Generally flat site.
- Primary access off Little Rd and DeCubellis Rd.
- Access to the Suncoast Expressway 7.7 Miles east via the Ridge Road extension and the 775 acre Moffitt Cancer Hospital campus.
- DeCubellis Rd to be widened to four lanes, with construction starting in 2025
- Zoning MPUD for 1,000 Single Family and Multifamily, 100,000 SF retail, and 300,000 SF for targeted industries.
- There will be a proportionate share obligation toward the spine road construction
- Price market

# **AREA HIGHLIGHTS**

- Easy access to major road systems.
- 8 miles to Moffitt Hospital's 775 Acre Campus.
- Property is within the 2,000 Acre New Port Corners Lennar Master Planned Community.
- Contiguous to Pasco County Government Center.
- Distance from:
  - Lowes: 1.2 Miles
  - Publix: 1.75 Miles
  - Target: 4.2 Miles