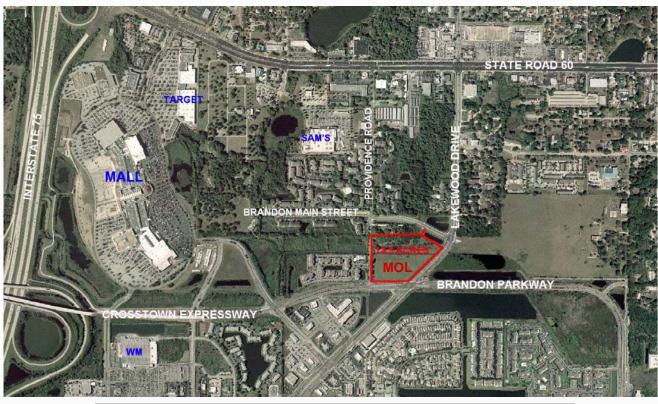

For more information please contact:

PATRICK G. BERMAN Senior Director (813) 204 - 5363 Patrick.Berman@cushwake.com

BRUCE K. ERHARDT, ALC Executive Director (813) 223 - 6300 Bruce.Erhardt@cushwake.com

DEREK W. PETTIGREW Associate (813) 204 - 5360 Derek.Pettigrew@cushwake.com LOCATION: Northwest corner of Lakewood Drive and Brandon Parkway, Brandon, FL 33511.

#### COMMENTS:

- Infill location suitable for retail, office and residential.
- Access from three (3) streets.
- Located in close proximity to I-75, Cross-town Expressway and Brandon Town Center.
- Lakewood Drive (24,452 vehicles per day)