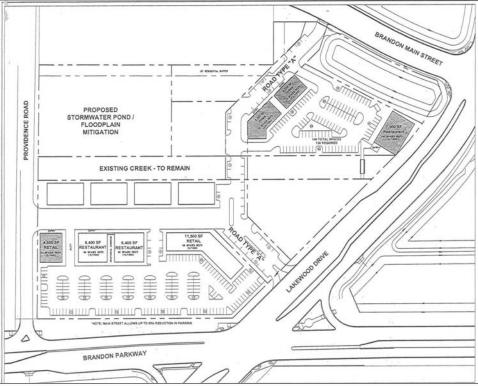

PRICE: \$15.30 psf (\$9,000,000)

**ZONING:** Commercial Intensive (CI) uses and residential (20 designated units per acre)

#### COMMENTS:

- Infill location suitable for retail, office and residential.
- Access from three (3) streets.
- Located in close proximity to I-75, Cross-town Expressway and Brandon Town Center.
- Lakewood Drive (24,452 vehicles per day)