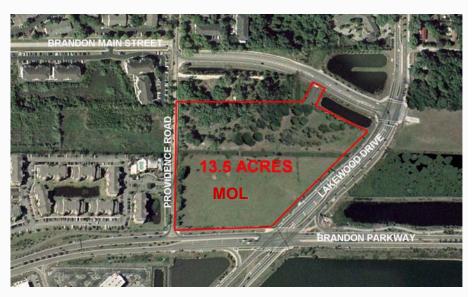

For more information please contact:

PATRICK G. BERMAN Senior Director (813) 204 - 5363 Patrick.Berman@cushwake.com

BRUCE K. ERHARDT, ALC Executive Director (813) 223 - 6300 Bruce.Erhardt@cushwake.com

DEREK W. PETTIGREW Associate (813) 204 - 5360 Derek.Pettigrew@cushwake.com LOCATION: Northwest corner of Lakewood Drive and Brandon Parkway, Brandon, FL 33511.

#### COMMENTS:

- Infill location suitable for retail, office and residential.
- Access from three (3) streets.
- Located in close proximity to I-75, Cross-town Expressway and Brandon Town Center.
- Lakewood Drive (24,452 vehicles per day)