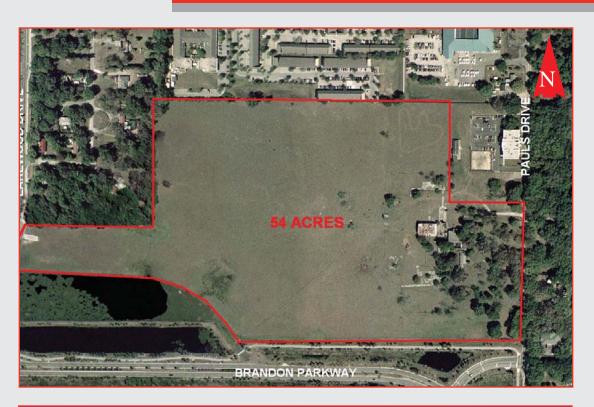

#### LOCATION:

 Northeast guadrant of Lakewood Drive and Brandon Parkway, Hillsborough County, Florida, 33511.

### SIZE:

54 acres MOL.

Hospital