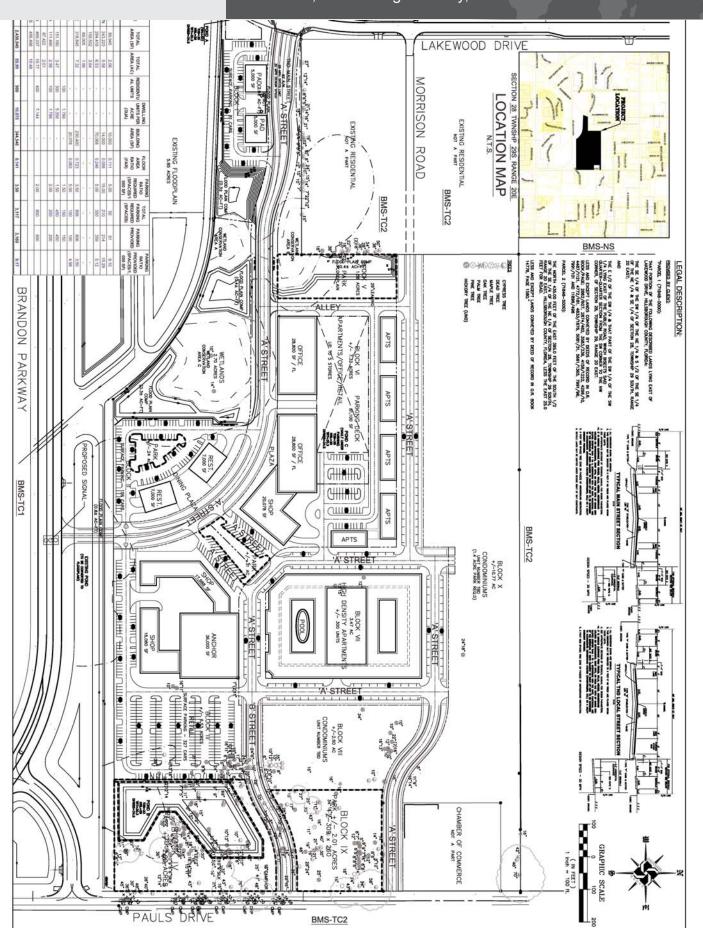

#### **COMMENTS:**

- Infill location suitable for retail, office and residential.
- Located in close proximity to I-75, Crosstown Expressway and Brandon Town Center.
- Additional acreage available (4 acres)
- Direct access to Brandon Parkway and the Express lanes to Downtown Tampa.
- 20 feet elevation change.
- Previous site plan for 254,000sf office, 123,000 retail, and 600 residential units.