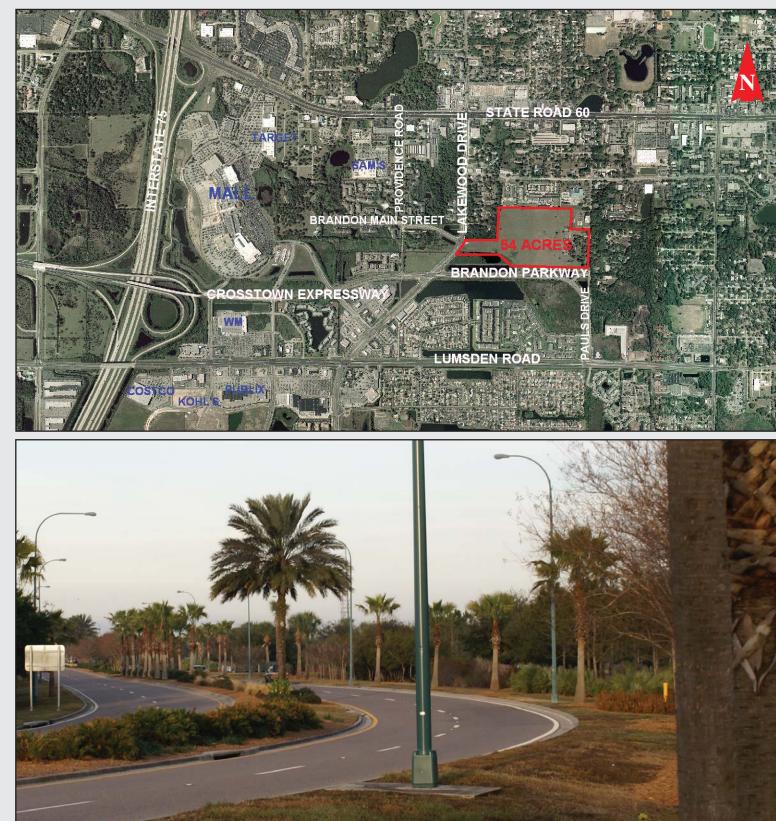

## **DISTANCES:**

- Tampa CBD
  - 9.56 miles **Brandon Town Center**
- Mall
- I-75
- 1.7 miles Brandon Regional

1.1 miles

1 mile