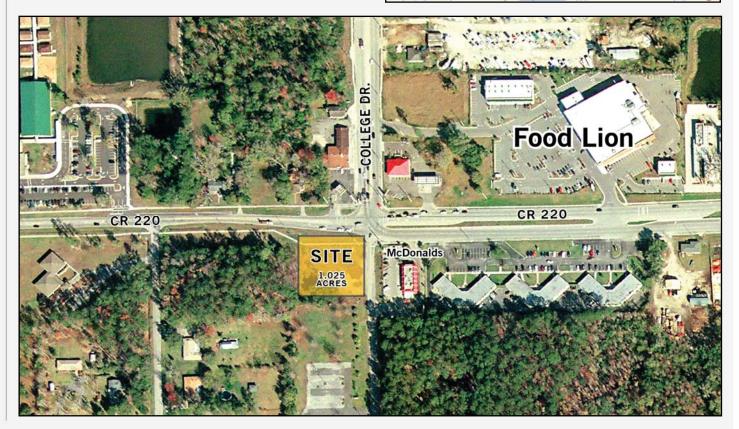

## **1.025 Acres – Commercial Site**

SWC CR 220 & College Dr., Clay County, Florida

| LOCATION:                        | Southwest corner of CR 220 and College Dr., Clay County, Florida                                       |
|----------------------------------|--------------------------------------------------------------------------------------------------------|
| SIZE:                            | 1.025 Acres. 203 ft. x 203 ft.                                                                         |
| PRICE:                           | \$600,000 or \$60,000/year NNN                                                                         |
| ZONING:                          | BA – Commercial                                                                                        |
| UTILITIES:                       | All utilities available to site                                                                        |
| DEMOGRAPHICS:<br>(3-mile Radius) | Population40,260<br>Median HH income\$63,288<br>Average HH income\$75,685<br>Retail Sales\$718 Million |
| COMMENTS:                        | Signalized Corner<br>CR 220 being 4-laned in front of site                                             |

CR 220 being 4-laned in front of site Traffic count on CR 200 is 26,500 per day

For more information please contact: **F. Logan Holz** Senior Director, Land Brokerage Services Direct: 904-380-8346 *Logan.Holz@cushwake.com* 