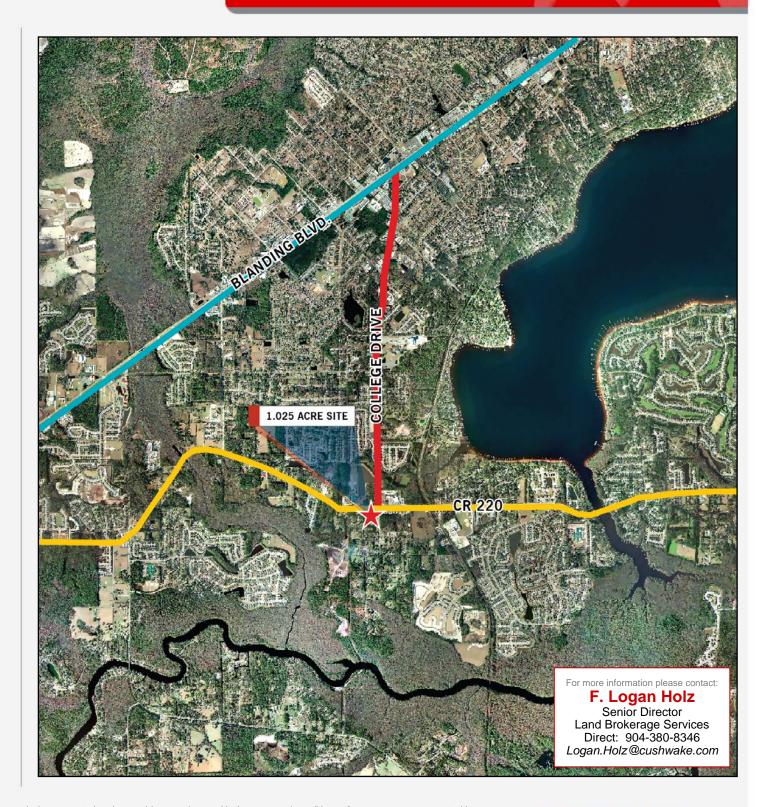

## **1.025 Acres – Commercial Site**

SWC CR 220 & College Dr., Clay County, Florida

| LOCATION:                        | Southwest corner of CR 220 and College Dr., Clay County, Florida                                       |
|----------------------------------|--------------------------------------------------------------------------------------------------------|
| SIZE:                            | 1.025 Acres. 203 ft. x 203 ft.                                                                         |
| PRICE:                           | \$600,000 or \$60,000/year NNN                                                                         |
| ZONING:                          | BA – Commercial                                                                                        |
| UTILITIES:                       | All utilities available to site                                                                        |
| DEMOGRAPHICS:<br>(3-mile Radius) | Population40,260<br>Median HH income\$63,288<br>Average HH income\$75,685<br>Retail Sales\$718 Million |
| COMMENTS:                        | Signalized Corner<br>CR 220 being 4-laned in front of site                                             |

CR 220 being 4-laned in front of site Traffic count on CR 200 is 26,500 per day

For more information please contact: **F. Logan Holz** Senior Director, Land Brokerage Services Direct: 904-380-8346 *Logan.Holz@cushwake.com* 