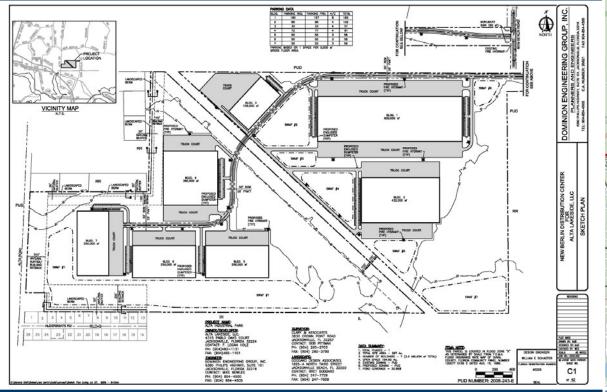

## **New Berlin Distribution Center**

# **For Sale**



### **±287-Acre Shovel-Ready Distribution Center Site** Jacksonville, Florida

- ±287 gross acres
  ±169 upland acres
- Strategically located three miles from Blount Island Marine Terminal, the Mitsui terminal, and the proposed Hanjin terminal
- Access off New Berlin Road
- Light Industrial land use
- PUD zoning for Light Industrial
- Engineered and permitted by the *SJRWMD* and *ACOE*
- *Fair Share Agreement* for 2.5 million square feet industrial space
- Utilities to site
- *FTZ* available, if applied for and JAXPORT agrees

Developed by





### Site Plan





#### Approximate distance to:

| State Road 9-A                          | 2.0 miles |
|-----------------------------------------|-----------|
| JAXPORT (Blount Island Marine Terminal) | 2.5 miles |
| Interstate 95                           | 5.0 miles |
| Jacksonville International Airport      | 6.0 miles |

For more information, please contact:

**F. Logan Holz** Senior Director • Land Brokerage Services logan.holz@cushwake.com 904.380.8346

#### Mark Scott

Senior Director • Industrial Brokerage Services mark.scott@cushwake.com 904.380.8335

Brokers representing purchasers must look to their clients for a commission. No warranty of representation, expressed or implied, is made as to the accuracy of the information contained herein, and same is submitted subject to errors, omissions