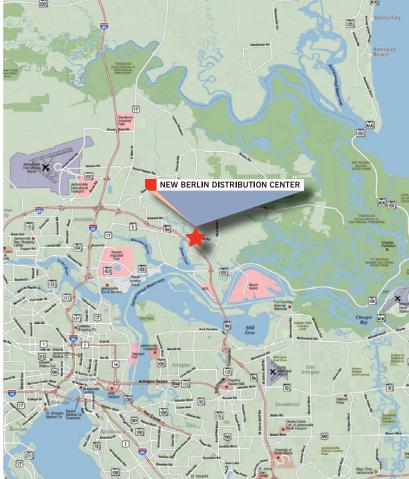

### **±287-Acre Shovel-Ready Distribution Center Site** Jacksonville, Florida

- ±287 gross acres
  ±169 upland acres
- Strategically located three miles from Blount Island Marine Terminal, the Mitsui terminal, and the proposed Hanjin terminal
- Access off New Berlin Road
- Light Industrial land use
- PUD zoning for Light Industrial
- Engineered and permitted by the *SJRWMD* and *ACOE*
- *Fair Share Agreement* for 2.5 million square feet industrial space
- Utilities to site
- *FTZ* available, if applied for and JAXPORT agrees

#### Approximate distance to:

| State Road 9-A                          | 2.0 miles |
|-----------------------------------------|-----------|
| JAXPORT (Blount Island Marine Terminal) | 2.5 miles |
| Interstate 95                           | 5.0 miles |
| Jacksonville International Airport      | 6.0 miles |