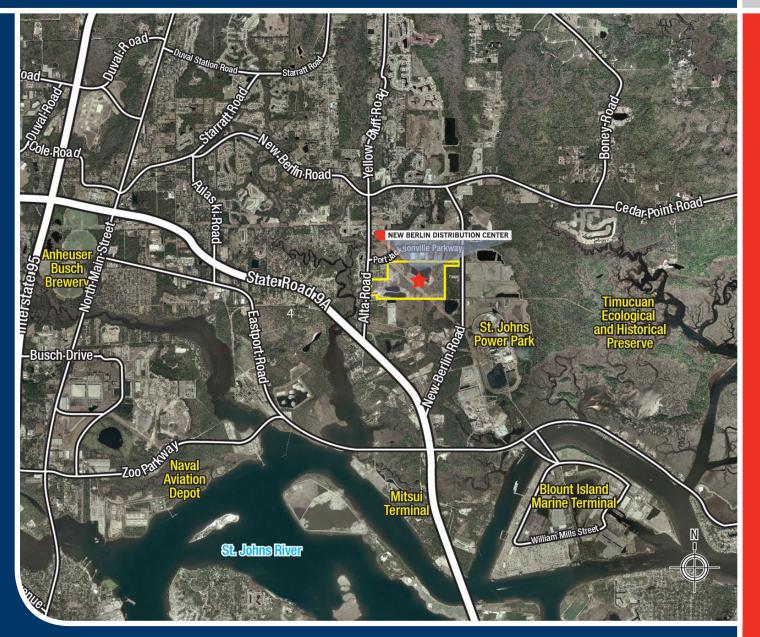

### **±287-Acre Shovel-Ready Distribution Center Site** Jacksonville, Florida

- ±287 gross acres
  ±169 upland acres
- Strategically located three miles from Blount Island Marine Terminal, the Mitsui terminal, and the proposed Hanjin terminal
- Access off New Berlin Road
- Light Industrial land use
- PUD zoning for Light Industrial
- Engineered and permitted by the *SJRWMD* and *ACOE*
- *Fair Share Agreement* for 2.5 million square feet industrial space
- Utilities to site
- *FTZ* available, if applied for and JAXPORT agrees

#### Approximate distance to:

| State Road 9-A                          | 2.0 miles |
|-----------------------------------------|-----------|
| JAXPORT (Blount Island Marine Terminal) | 2.5 miles |
| Interstate 95                           | 5.0 miles |
| Jacksonville International Airport      | 6.0 miles |