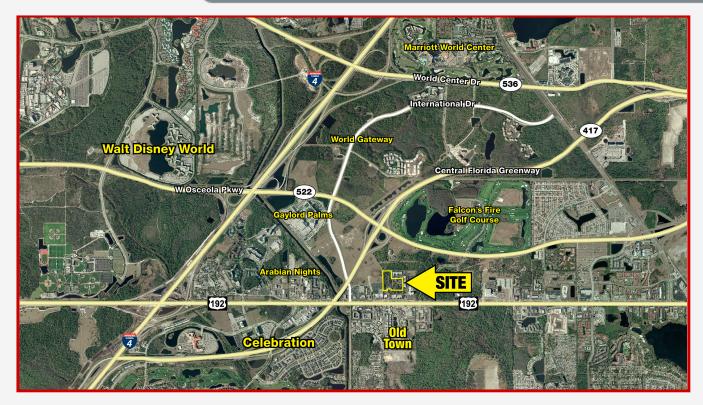

### LOCATION:

West Irlo Bronson Memorial Highway (US 192), Kissimmee, FL, 34746 between International Dr. and Seralago Blvd., on US 192 across from Old Town, half a mile from Celebration. Next to Xentury City; 1 ½ miles from I-4. Signage available on US 192.

## AREA:

Full amenities for both permanent and transient residents: restaurants, grocery store, hospital and medical offices, shopping; easy access to major roads and attractions and the International Airport.