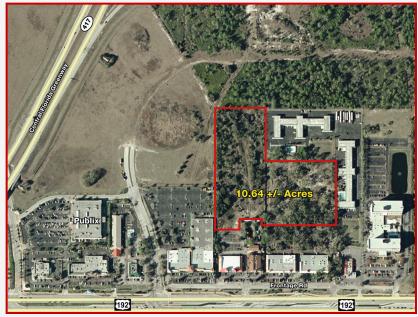

ty; 1 ½ miles from I-4. Signage available on US 192.

#### SIZE:

10.64 +/- acres plus easements.

## **ZONING:**

Osceola County is processing increased density to possible 55 units / acre for hotel; possible 40 units / acre for multifamily.

### ACCESS:

Two entrances off US 192 with median cuts.

# **UTILITIES:**

City of Kissimmee (water and sewer) and Florida Power (electric).

## AREA:

Full amenities for both permanent and transient residents: restaurants, grocery store, hospital and medical offices, shopping; easy access to major roads and attractions and the International Airport.

#### PRICE:

\$7,250,000

# Contact: MARGERY JOHNSON

Senior Director Land Brokerage Services 407-841-8000 margery.johnson@cushwake.com



# For Sale

# **CELEBRATION AREA ACREAGE**

10.64 Acres +/-





#### **DEMOGRAPHICS:**

| Population  | 5 mile | 10 mile |
|-------------|--------|---------|
| 2007 Est.   | 38,761 | 259,918 |
| 2012 Proj.  | 49,252 | 311,516 |
| 2000 Census | 23,859 | 187,790 |

# Other: 2007 Estimates

 Av HH Income
 \$67,641
 \$65,854

 Av Fam HH Inc.
 \$77,889
 \$73,770

 Owner Occ. Res.
 47.5%
 65.6%

 Renter Occ. Res.
 52.5%
 34.4%

# **TRAFFIC COUNT 2006:**

55,000 AADT (west of Celebration Ave.)

#### www.us192mfsite.com

Exclusively Listed By:

Cushman & Wakefield of Florida, Inc. MARGERY JOHNSON

Senior Director Land Brokerage Services 407-841-8000 margery.johnson@cushwake.com



A full commission computed and earned in accordance with the rates and conditions of our agency agreement with our principal, when received from our principal, will be paid to a co