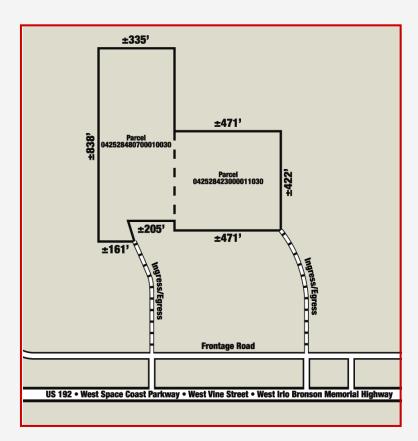

#### SIZE:

10.64 +/- acres plus easements.

### ACCESS:

Two entrances off US 192 with median cuts.