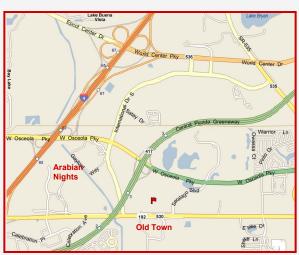

### LOCATION:

West Irlo Bronson Memorial Highway (US 192), Kissimmee, FL, 34746 between International Dr. and Seralago Blvd., on US 192 across from Old Town, half a mile from Celebration. Next to Xentury City; 1 ½ miles from I-4. Signage available on US 192.