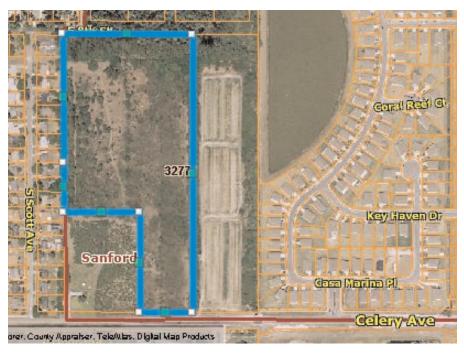

# 17 RESIDENTIAL ACRES EXCLUSIVELY LISTED FOR SALE

### Celery Avenue Sanford, Florida 32771

**Location:** Close to downtown Sanford and Lake

Monroe on Celery Avenue, Sanford, just east of Scott Avenue and west of the Celery Key subdivision. Also fronts on

8th Street

**Size**: 17 acres +/-

Land Use: Suburban Estates (Seminole County);

probable annexation into Sanford for

higher density and utilities

For Addt'l

Information: www.celeryavesite.com