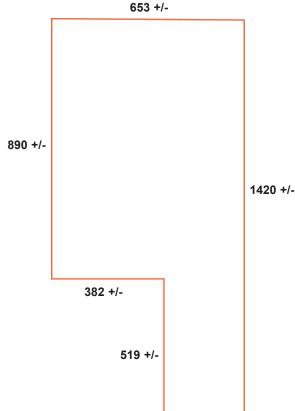

8th Street

**Size**: 17 acres +/-

Land Use: Suburban Estates (Seminole County);

probable annexation into Sanford for

higher density and utilities

For Addt'l

Information: www.celeryavesite.com

## 17 RESIDENTIAL ACRES CELERY AVENUE, SANFORD, FLORIDA EXCLUSIVELY LISTED FOR SALE

279 +/-