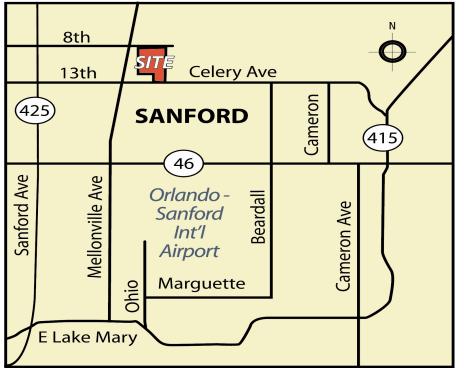

### Celery Avenue Sanford, Florida 32771

**Location:** Close to downtown Sanford and Lake

Monroe on Celery Avenue, Sanford, just east of Scott Avenue and west of the Celery Key subdivision. Also fronts on

8th Street

**Size**: 17 acres +/-

Land Use: Suburban Estates (Seminole County);

probable annexation into Sanford for

higher density and utilities

For Addt'l

Information: www.celeryavesite.com