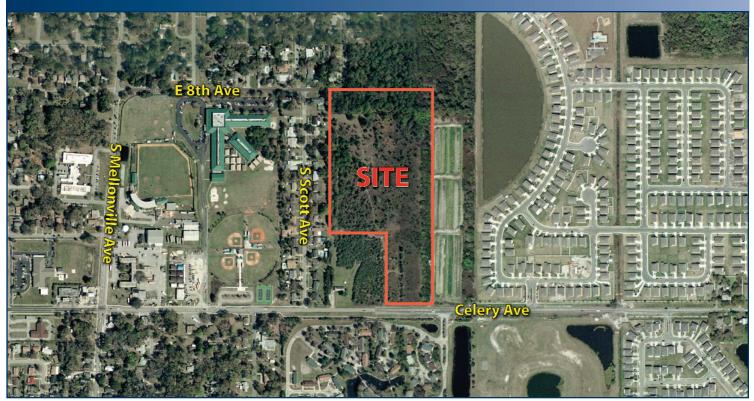

# 17 RESIDENTIAL ACRES EXCLUSIVELY LISTED FOR SALE

### Celery Avenue Sanford, Florida 32771

**Location:** Close to downtown Sanford and Lake

Monroe on Celery Avenue, Sanford, just east of Scott Avenue and west of the Celery Key subdivision. Also fronts on

8th Street

**Size**: 17 acres +/-

Land Use: Suburban Estates (Seminole County);

probable annexation into Sanford for

higher density and utilities

For Addt'l

Information: www.celeryavesite.com